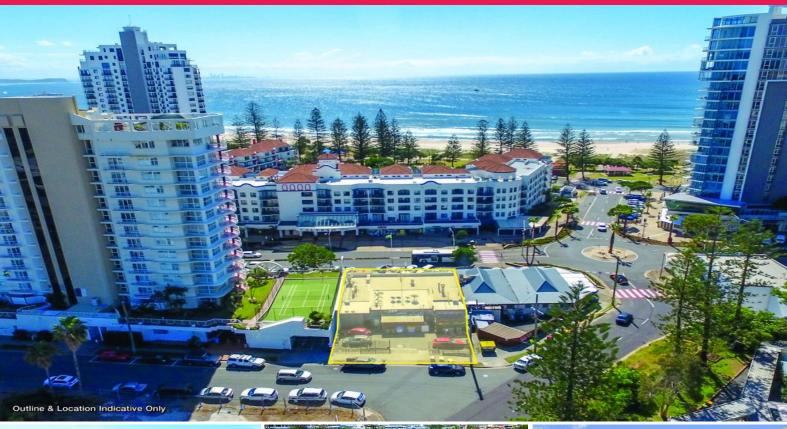

## Fully Leased Freehold Building - Must Be Sold

This is an outstanding fully leased multi tenanted investment opportunity that should not be missed. The property is located in the heart of the busy Coolangatta business district and only a very short walk to the famous Greenmount and Snapper Rocks surf beaches.

The property is fully leased to 3 quality tenants whilst the site has extremely high pedestrian and vehicular traffic flow. Our interstate owner is absolutely determined to sale so don't miss out on this fantastic opportunity.

- \* \$190,122.56\* Net Income
- \* 3 ?A grade' tenants Noodle Box, UBET, Greenhouse Canteen
- \* 574m 2 land area
- \* 300m 2 NLA plus alfre

Retail

FOR SALE

300sqm