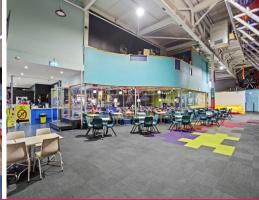

## FULLY LEASED BUILDING? CENTRAL SOUTHPORT LOCATION? SAME TENANT SINCE 2008

Well positioned in the heart of Southport this fully leased building is an outstanding investment opportunity not to be missed. The property represents a fantastic opportunity to purchase a quality income producing asset with the same tenancy since 2008.

- \* Net Income \$212,000 p.a. + GST
- \* Quality tenant has been at the premise since 2008
- \* Total NLA 1,202m2 plus 483m2 of mezzanine
- \* Well positioned in thriving commercial precinct
- \* 12 car parking spaces with access from front and rear