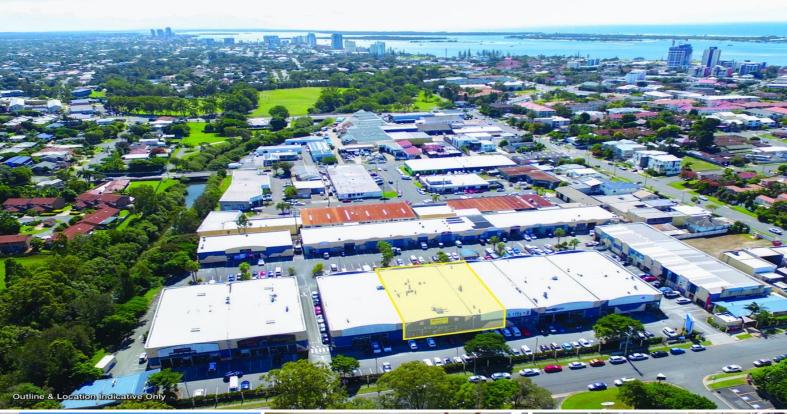

## FULLY LEASED BUILDING? CENTRAL SOUTHPORT LOCATION? SAME TENANT SINCE 2008

Well positioned in the heart of Southport this fully leased building is an outstanding investment opportunity not to be missed. The property represents a fantastic opportunity to purchase a quality income producing asset with the same tenancy since 2008.

- \* Net Income \$212,000 p.a. + GST
- \* Quality tenant has been at the premise since 2008
- \* Total NLA 1,202m2 plus 483m2 of mezzanine
- \* Well positioned in thriving commercial precinct
- \* 12 car parking spaces with access from front and rear