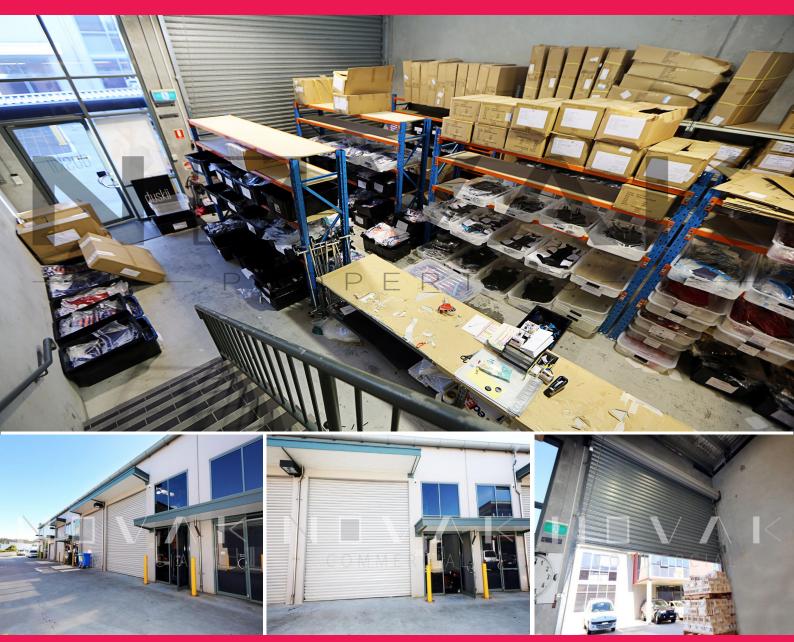

## MODERN INDUSTRIAL UNIT IN THE HUB OF BROOKVALE.

MODERN INDUSTRIAL UNIT IN THE HUB OF BROOKVALE.

| 100 sqm GF warehouse + 20 sqm mezzanine office

- | Excellent amenities include private toilet + kitchenette
- | Light filled + carpeted mezzanine office
- | Mezzanine office equipped with air-conditioning
- | 6m high roller door with access to warehouse
- | 2 allocated car spaces
- | High ceilings perfect for goods stacking

Dimensions:

- W 7.5M
- L 12.6M
- Ceiling in warehouse

Industrial FOR LEASE

100sqm

Michael Burgio 0430 344 700 novak@mail.inspectrealestate.com.au