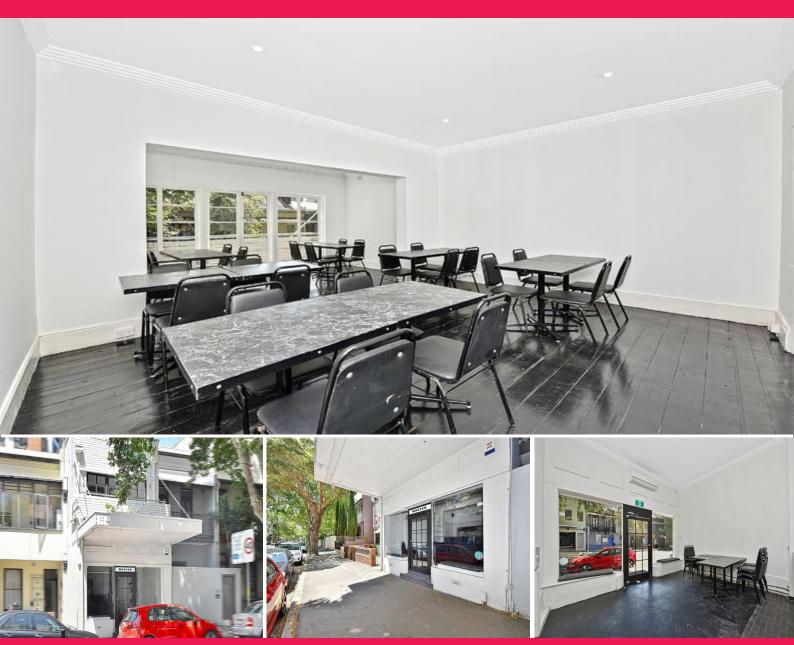

## 368 Crown Street, Surry Hills NSW 2010

## Whole, 368 Crown Street, Surry Hills

368 Crown Street is located near Campbell Street close walking distance to Oxford Street & also Central Station. Whilst recently sold to new owners, the property has a long history as a Food & Beverage destination, once known as the home of the original Maltese Cafe.

- Commercial terrace offered as cafe/restaurant

- Building area of 150sqm (approx) over 2 levels plus rear outdoor area and storage

- Grease trap, exhaust, amenities, large balcony, rear courtyard
- Great Crown Street location with separate rear access

Retail FOR LEASE

150sqm