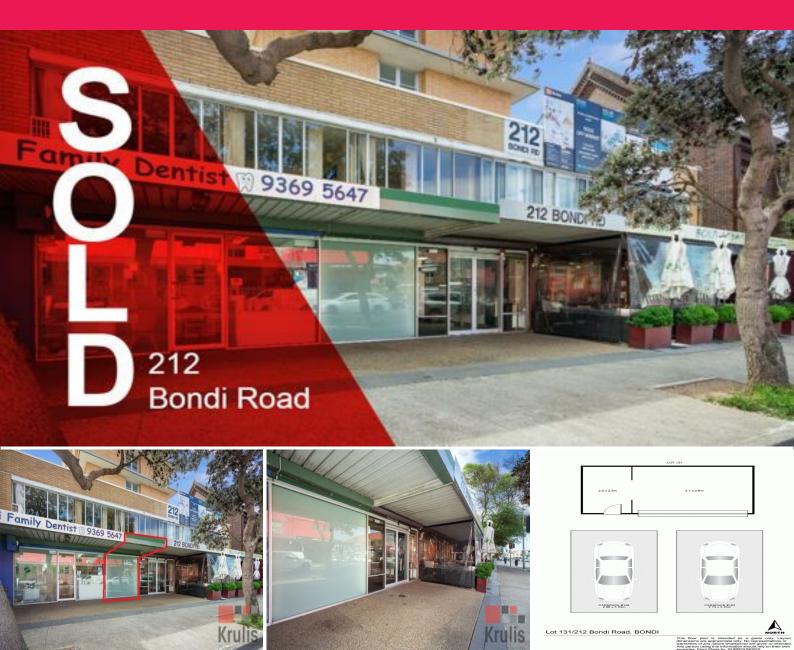

Ground Floor, 212 Bondi Road, Bondi NSW 2026

## PRIME STRATA RETAIL IN THE HEART OF BONDI ROAD WITH TWO (2) CAR SPACES

This property offers a unique opportunity to acquire an ideal entry level investment alongside iconic Bondi cafes, restaurants, and gourmet grocers. This space consists of a prime ground floor strata retail suite as well as two (2) car spaces;

Stand-out features include;

- + 12 sqm ground floor strata retail with impressive frontage to busy Bondi Road
- + Two (2) separate under-cover car spaces on separate titles
- + Prominently positioned adjacent to the building lobby, dentist & restaurant
- + Offered with vacant p