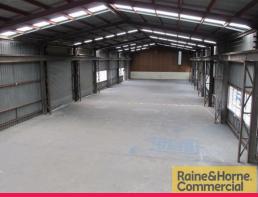

## **Great Exposure..Easy Access...Container Drop Ability**

- \* Main road frontage gives high exposure
- \* 927sqm Office/Warehouse accessed via multiple roller doors
- \* Crane rails in place to support 5 tonne crane
- \* Air-conditioned office and showroom over 2 levels
- \* Ability to drop 20ft & 40ft containers
- \* Warehouse has excellent ventilation
- \* Good 3 phase power supply available
- \* Available Now!!!