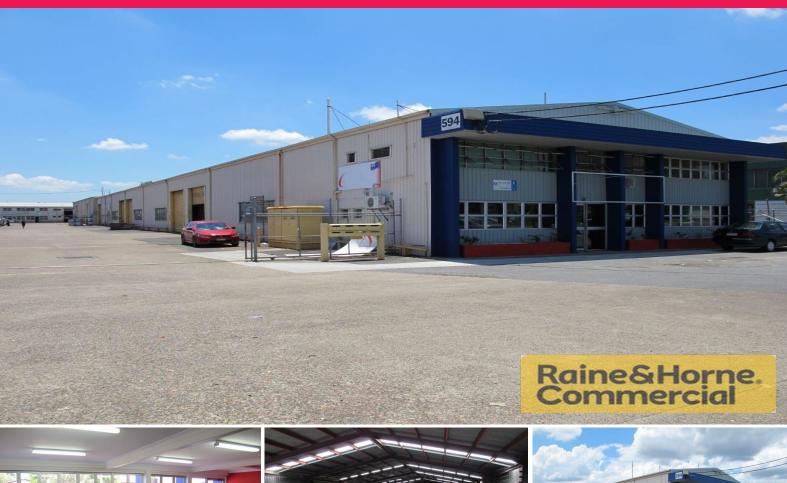

## Raine&Horne. Commercial

5 And 6/594 Boundary Road, Archerfield QLD 4108

## **Great Exposure..Easy Access...Container Drop Ability**

- \* Main road frontage gives high exposure
- \* 927sqm Office/Warehouse accessed via multiple roller doors
- \* Crane rails in place to support 5 tonne crane
- \* Air-conditioned office and showroom over 2 levels
- \* Ability to drop 20ft & 40ft containers
- \* Warehouse has excellent ventilation
- \* Good 3 phase power supply available
- \* Available Now!!!