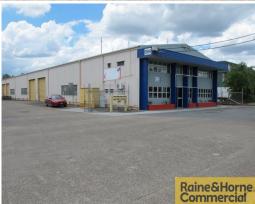

## Raine&Horne. Commercial

5 And 6/594 Boundary Road, Archerfield QLD 4108

## **Great Exposure..Easy Access...Container Drop Ability**

- \* Main road frontage gives high exposure
- \* 927sqm Office/Warehouse accessed via multiple roller doors
- \* Crane rails in place to support 5 tonne crane
- \* Air-conditioned office and showroom over 2 levels
- \* Ability to drop 20ft & 40ft containers
- \* Warehouse has excellent ventilation
- \* Good 3 phase power supply available
- \* Available Now!!!