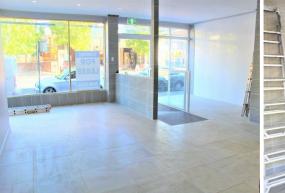

RENTAL

\$450 per week + GST gross (rent it as it is)

\$670 per week + GST gross (walls to be removed by landlord and back area further extended to the tenant's specification)

#### **KEY FEATURES:**

- \* Floor area: 70sqm (approx.) (after landlord's works). 30sqm(approx.) (as is)
- \* Brand new tiles and paint
- \* Extensive glass front

Retail

FOR LEASE