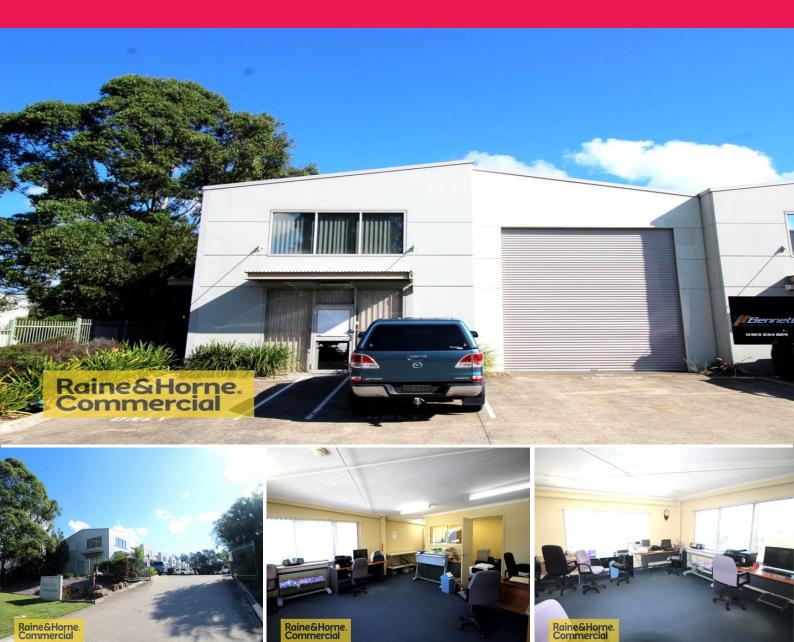

## Perfect Option. Quality Industrial Unit - \$385,000 + GST

A rare opportunity to purchase a front Unit in an an excellent industrial complex. Unit 1 / 2 Joule Place is an impressive 238 m2 industrial unit with 181m2 on the ground floor and a further 57m2 of approved quality mezzanine that is fitted out for office usage. Tremendous value at only \$385,000 + GST.

Very easy configuration to work with including

- \* Clear Span warehouse area (Height ranging from 5m 5.5 m)
- \* 5 meter (approx) Roller Door
- \* Exposure to Joule Place
- \* 2 Parking spaces right in front of the Unit
- \* Mezzanine office area
- \* Male / Female amenities & Shower
- \* Very well kept comple

Industrial FOR SALE

238sqm