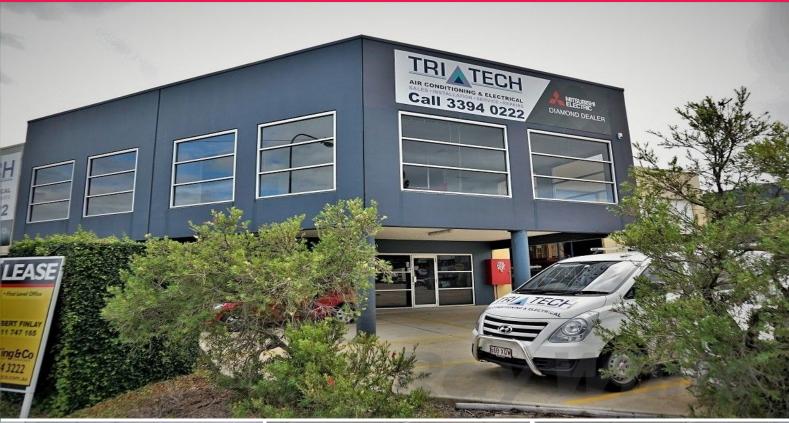

### 86SQM\* INDEPENDENT FIRST FLOOR OFFICE TENANCY

Located just off Junction Road and offering fabulous main road exposure is this modern, independent 86sqm office tenancy.

- 86sqm\* carpeted, ducted air-conditioned, great quality and value first floor office
- Two partitioned offices plus open plan area with cabled workstations for 4 people
- Alarm system, fully data cabled, server rack, great natural light and elevated outlook
- Self contained kitchenette and bathroom amenities
- Three car spaces plus street parking
- Available immediately call to inspect today!

Lease price: \$24,000pa + GST Gross (includes outgoings except electricity)

Contact Appointed

Offices

FOR LEASE

86sqm