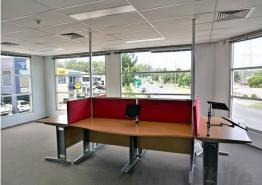

### 86SQM\* INDEPENDENT FIRST FLOOR OFFICE TENANCY

Located just off Junction Road and offering fabulous main road exposure is this modern, independent 86sqm office tenancy.

- 86sqm\* carpeted, ducted air-conditioned, great quality and value first floor office
- Two partitioned offices plus open plan area with cabled workstations for 4 people
- Alarm system, fully data cabled, server rack, great natural light and elevated outlook
- Self contained kitchenette and bathroom amenities
- Three car spaces plus street parking
- Available immediately call to inspect today!