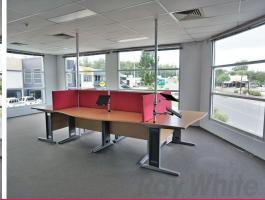

### 86SQM\* INDEPENDENT FIRST FLOOR OFFICE TENANCY

Located just off Junction Road and offering fabulous main road exposure is this modern, independent 86sqm office tenancy.

- 86sqm\* carpeted, ducted air-conditioned, great quality and value first floor office
- Two partitioned offices plus open plan area with cabled workstations for 4 people
- Alarm system, fully data cabled, server rack, great natural light and elevated outlook
- Self contained kitchenette and bathroom amenities
- Three car spaces plus street parking
- Available immediately call to inspect today!