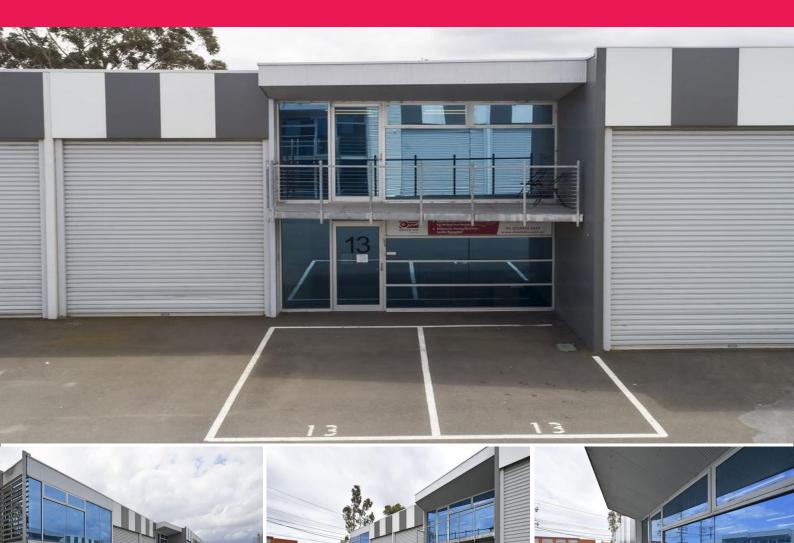

## Ray White.

13/38 Christensen Street, Cheltenham VIC 3192

## MODERN AND WELL PRESENTED OFFICE / WAREHOUSE IN CENTRAL LOCATION

- Total lettable area | 150m2 approx.
- Comprising office over two levels of 69m2 approx.
- Excellent height with electric roller door
- Features heating / cooling in office, keyless entry & three phase power
- Two (2) allocated car spaces directly out the front
- Excellent location just off Keys Road in the heart of the Moorabbin Industrial Precinct.