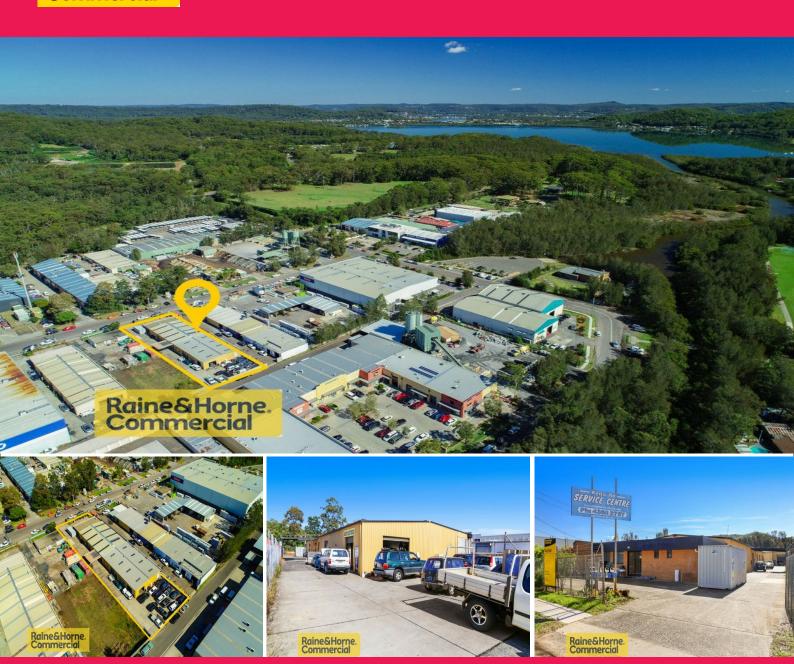

## Freehold tenanted industrial investment!

Rarely does freehold industrial property in Kincumber come to market for sale. Located within minutes of Avoca Beach is this freehold industrial property with multiple tenants in place. The property has a land area of 1,619m2\* with 730m2\* of lettable area consisting of four (4) industrial factory units.

The current tenants have indicated a preference to enter new leases of which can be arranged after the property is secured by the purchaser.

Features include:

- -Four (4) industrial factory units in one line
- -Multiple tenants in place
- -Short drive to Avoca B

Industrial FOR SALE

730sqm

Raine&Horne. Commercial

**Ben Purdue** 

0450 719 600 ben@rhccc.com.au