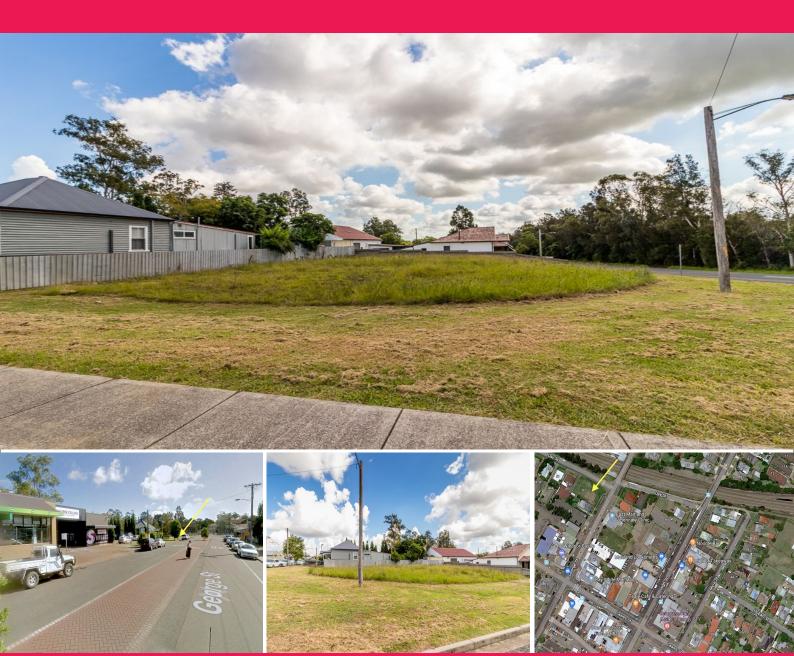

## 83 George Street, East Maitland NSW 2323

## **Prime Commercial Building Site with DA Approval**

Positioned on the corner of George and Day Streets is an opportunity like no other. On offer is a DA approved corner block, within the East Maitland Commercial precinct.

- Plenty of passing traffic
- Dual street frontages
- DA approved commercial building with potential for dual income
- Zoned B2 Local Centre

Development Approval Summary;

- Architecturally designed multiple office complex.
- 15 on-site car parks
- Lift access