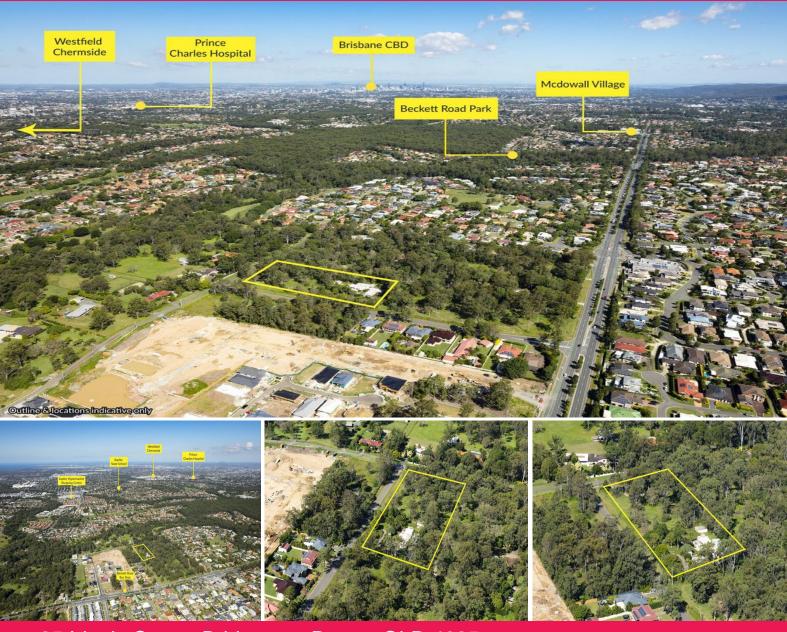

## **Approved 18 Lot Subdivision**

- Land area 1.013Ha\*
- 16km\* north of the Brisbane CBD
- Development Permit (ROL) 18 residential allotments
- Lots ranging in size from 400m?\* to 890m?\* (Average 530m?\*)
- Access to water and sewerage infrastructure
- In close proximity to local shopping, education, recreation, transport and health / hospital facilities
- Premium north Brisbane suburb with strong demand for residential housing