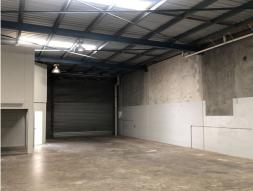

## Affordable Tilt-Slab Shed in Marcoola Industrial Estate | For Lease

Ray White Commercial Northern Corridor Group is pleased to present to marekt, 6/11-15 Runway Drive in Marcoola for Lease.

- 200m2\* + 20m2\* of office
- Clean & tidy shed with internal amenities
- High profile complex with ample onsite car parking
- High clearance roller door
- Well located in complex
- Roller door & personal access door
- Located in Marcoola Industrial Estate, within the Sunshine Coast Airport Precinct