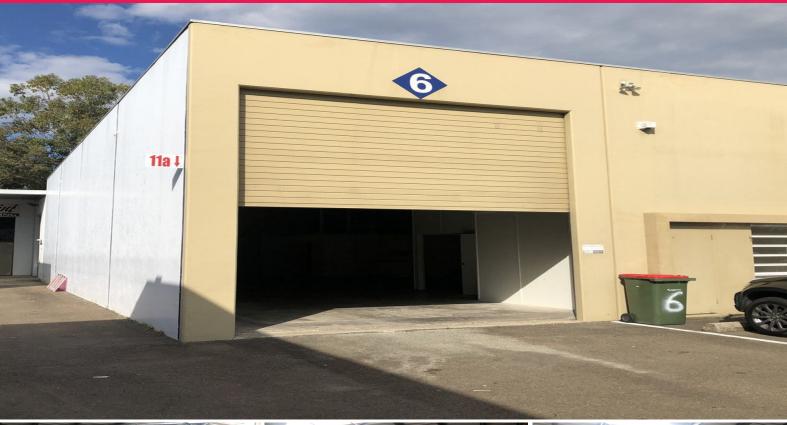

# Ray White.

6/11-15 Runway Drive, Marcoola QLD 4564

## Affordable Tilt-Slab Shed in Marcoola Industrial Estate | For Lease

Ray White Commercial Northern Corridor Group is pleased to present to marekt, 6/11-15 Runway Drive in Marcoola for Lease.

- 200m2\* + 20m2\* of office
- Clean & tidy shed with internal amenities
- High profile complex with ample onsite car parking
- High clearance roller door
- Well located in complex
- Roller door & personal access door
- Located in Marcoola Industrial Estate, within the Sunshine Coast Airport Precinct

#### \*Approximately

Located within the Sunshine Coast Airport precinct which is undergoing a major expansion, minutes from the Sunshine Coast Motorway you cannot go wrong w

Industrial FOR LEASE

200sqm