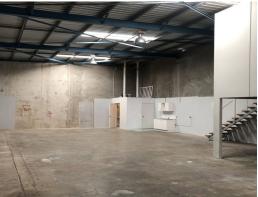

## Affordable Tilt-Slab Shed in Marcoola Industrial Estate | For Lease

Ray White Commercial Northern Corridor Group is pleased to present to marekt, 6/11-15 Runway Drive in Marcoola for Lease.

- 200m2\* + 20m2\* of office
- Clean & tidy shed with internal amenities
- High profile complex with ample onsite car parking
- High clearance roller door
- Well located in complex
- Roller door & personal access door
- Located in Marcoola Industrial Estate, within the Sunshine Coast Airport Precinct