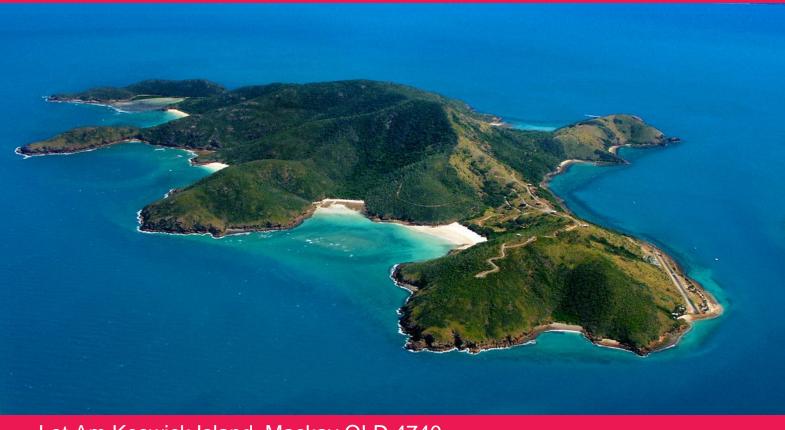

## Lot Am Keswick Island, Mackay QLD 4740

## **SACRIFICED TO SELL**

Blue views of the ocean to Basil Bay

When standing on this lot looking out over the bay one can only stand and feel calm with nature.

1648m2 with two Street frontage this lot would be a magnificent position to own. This is a beautiful block with trees and an area suitable for a home site.

The frontage is approximately 43 meters to .......St and 40 meters to ....... St.

This will not last, call Greg Chappell 0408 775 810 for further details.

Land

FOR SALE

Offers By Expressions of Interest