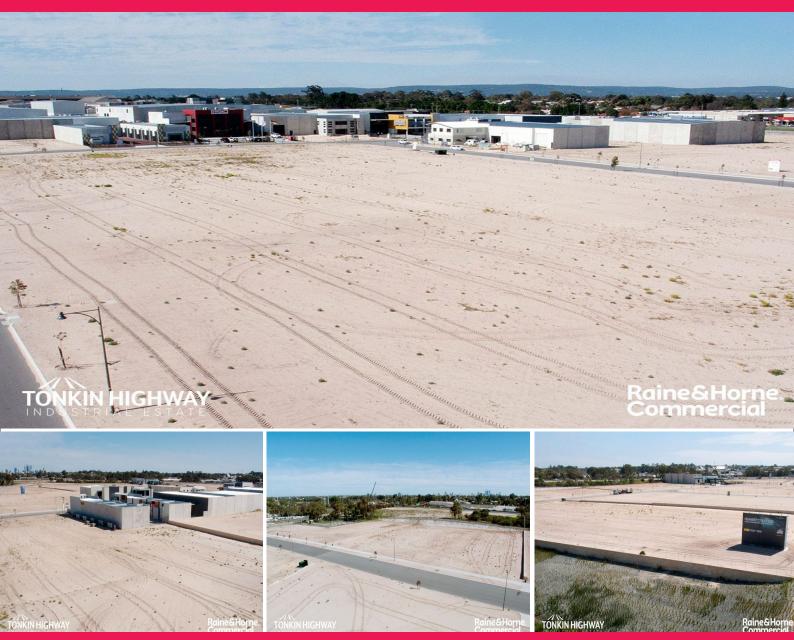

### UNDER OFFER

Located just off the estates main entry to Railway Pararde, this prime site has 40 metres of street frontage and is ready to go for the right buyer.

Located in Precinct A the site has the potential for a wide range of uses including showroom, office, warehouse and factory.

Tonkin Highway Industrial Estate is the final significant branded industrial subdivision within this area, an opportunity with buying value that can't be replaced.

Located only 8 kilometres from the Perth CBD, bordering the Tonkin Hwy and prominently positioned with access to Railway Parade, along with additional access via the Collier / Tonkin interchange, the Tonkin Highway Industrial Estate is one of Perth's most central and accessible industrial est