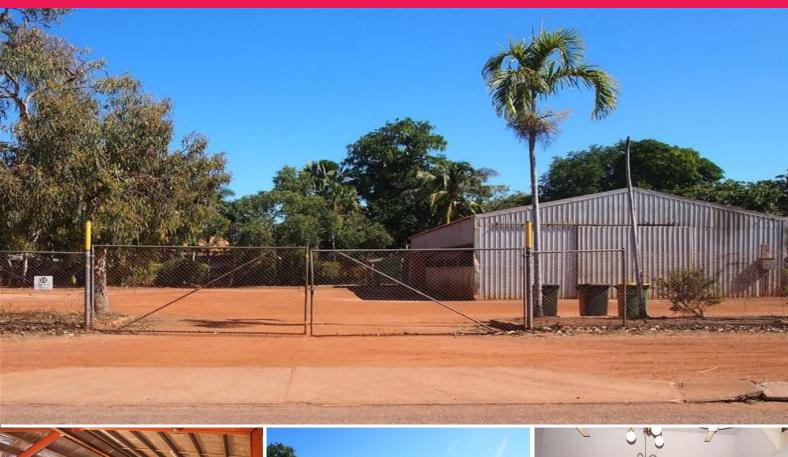

## \*\*\* Now Leased \*\*\*

Workshop, Residence & Laydown . Located in Broome's Light Industrial Estate, this property has everything that will meet your business needs.

The property features:

- -Functional Industrial Property
- -Includes lay-down & 3 bedroom house
- -Central LIA Location
- -3,375sqm Property
- -250sqm Workshop/Warehouse
- -50sqm office connected to workshop
- -Includes kitchen and washroom facilities
- -Separate 3 bed residence located at the rear
- -Large compacted yard / lay-down area