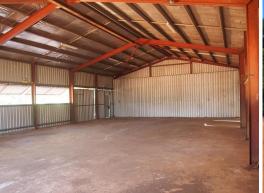

## \*\*\* Now Leased \*\*\*

Workshop, Residence & Laydown . Located in Broome's Light Industrial Estate, this property has everything that will meet your business needs.

The property features:

- -Functional Industrial Property
- -Includes lay-down & 3 bedroom house
- -Central LIA Location
- -3,375sqm Property
- -250sqm Workshop/Warehouse
- -50sqm office connected to workshop
- -Includes kitchen and washroom facilities
- -Separate 3 bed residence located at the rear
- -Large compacted yard / lay-down area