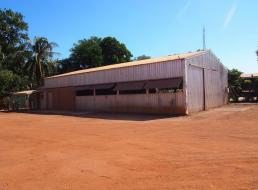

## \*\*\* Now Leased \*\*\*

Workshop, Residence & Laydown . Located in Broome's Light Industrial Estate, this property has everything that will meet your business needs.

The property features:

- -Functional Industrial Property
- -Includes lay-down & 3 bedroom house
- -Central LIA Location
- -3,375sqm Property
- -250sqm Workshop/Warehouse
- -50sqm office connected to workshop
- -Includes kitchen and washroom facilities
- -Separate 3 bed residence located at the rear
- -Large compacted yard / lay-down area