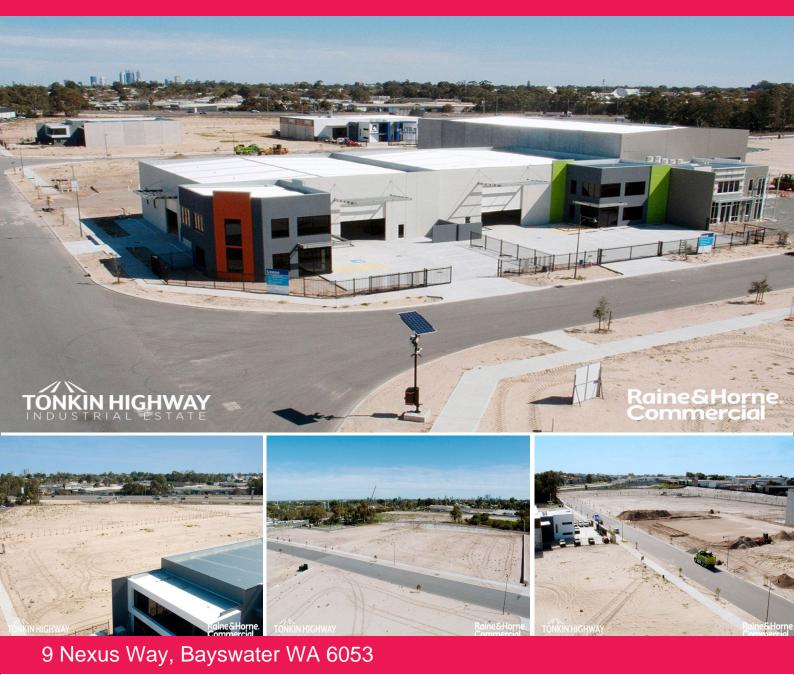

LEVEL, SERVICED & PRIME LAND

9 Nexus Way is within Stage 1 of the new Tonkin Highway Industrial Estate in Bayswater. The last 3,000 sqm lot in Stage 1, this lot allows full lot use or up to 1,850 sqm of building depending on the design.

Tonkin Highway Industrial Estate is the final significant branded industrial subdivision within this area, an opportunity with buying value that can't be replaced.

Estate features include: • Level and Serviced • NBN Connected Estate • Superior Development Incentives • High Quality Lan Land FOR SALE \$1,339,800