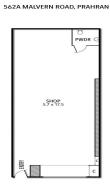

### 560 Malvern Road, Prahran VIC 3181

• Building area | 100m2 approximately

• Onsite car park at rear • Zoning | Commercial 1

Retail FOR LEASE

100sqm