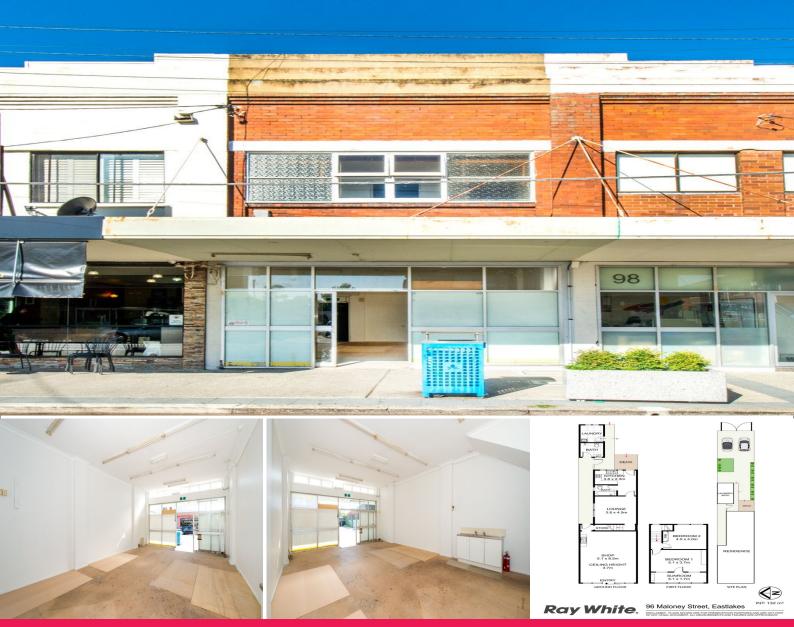

## **Residential & Commercial Premises with Rear Lane Access**

Nestled in an established hub of shops and eateries, this shopfront plus attached two-bedroom pad presents an ideal work from home set-up or a multi-faceted investment. Located just a short walk from the green edges of L'Estrange Park, this highly convenient setting offers rapid access to Mascot shops, Sydney Airport and the CBD.

- 228sqm (approx. total home & shop)
- Features high ceilings, kitchenette & rear washroom
- Previously used as an artist's studio, lots of options
- B1 Neighbourhood Centre Zoning, FSR: 1.5:1

Land FOR SALE