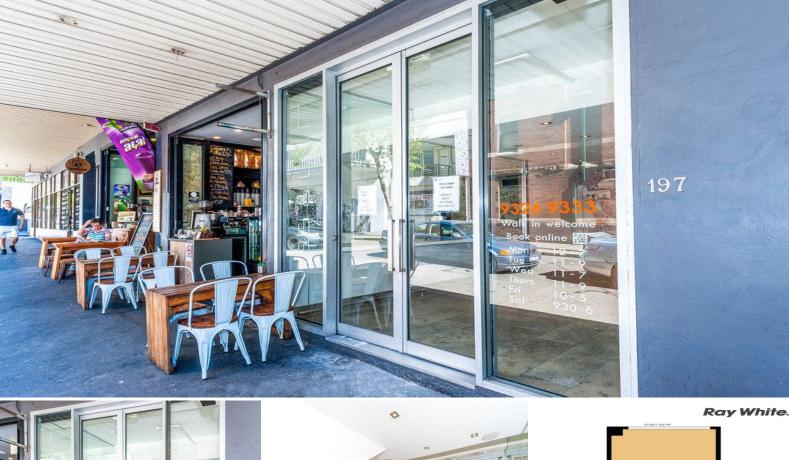

## **Shopfront in the Hip Heart of Darlo**

Situated on the city fringe in the energetic heart of Darlinghurst, this street level commercial premises offers a great opportunity perfect for savvy entrepreneurs or seasoned investors. Surrounded by cafes, pocket bars and acclaimed restaurants, it enjoys a high exposure setting with flexibility for a variety of uses.

- 27sqm (approx.) internal and additional 10sqm (approx.) storage
- Bright interior features quality floor tiling & wall art
- Previous use hairdressing salon, full glass frontage
- Kitchenette plus shared external bathroom facilities
- One-way street with plenty of passing foot/car traffic
- Bus stop at the door & just 250m to Kings Cross Station