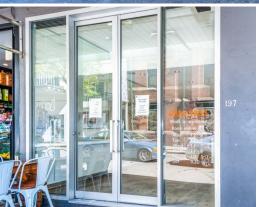

## **Shopfront in the Hip Heart of Darlo**

Situated on the city fringe in the energetic heart of Darlinghurst, this street level commercial premises offers a great opportunity perfect for savvy entrepreneurs or seasoned investors. Surrounded by cafes, pocket bars and acclaimed restaurants, it enjoys a high exposure setting with flexibility for a variety of uses.

- 27sqm (approx.) internal and additional 10sqm (approx.) storage
- Bright interior features quality floor tiling & wall art
- Previous use hairdressing salon, full glass frontage
- Kitchenette plus shared external bathroom facilities
- One-way street with plenty of passing foot/car traffic
- Bus stop at the door & just 250m to Kings Cross Station