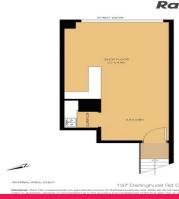

- 27sqm (approx.) internal and additional 10sqm (approx.) storage
- Bright interior features quality floor tiling & wall art
- Previous use hairdressing salon, full glass frontage
- Kitchenette plus shared external bathroom facilities
- One-way street with plenty of passing foot/car traffic
- Bus stop at the door & just 250m to Kings Cross Station

Retail

FOR SALE

27sqm

Ray White.

Alex Santelli

0403104146 a.santelli@rwccs.com