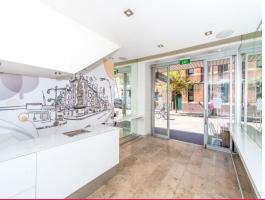

- 27sqm (approx.) internal and additional 10sqm (approx.) storage
- Bright interior features quality floor tiling & wall art
- Previous use hairdressing salon, full glass frontage
- Kitchenette plus shared external bathroom facilities
- One-way street with plenty of passing foot/car traffic
- Bus stop at the door & just 250m to Kings Cross Station