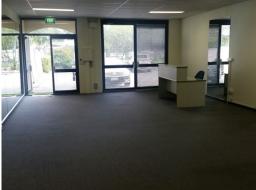

The property has an open ground floor area suitable for an office/showroom (71sqm\*) plus a kitchen/meal area (12sqm\*) with a large double door at the front. The upper floor has a generously sized office area with an additional store room (16sqm\*).

#### Features:

- Open Plan Lay-out

Showrooms/bulky Goods FOR LEASE

141sqm