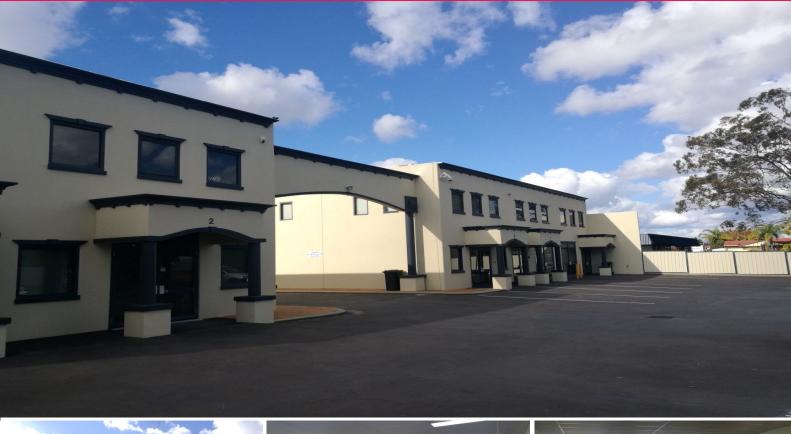

### **Quality Street Front Two Storey Unit**

Ray White Commercial (WA) presents this compact Showroom/Office in Cannington. Strategically located close to the commercial area along Albany Highway near Westfield Carousel Shopping complex, this unit is suitable for a variety of businesses that need to be located in this precinct.

The property has an open ground floor area suitable for an office/showroom (71sqm\*) plus a kitchen/meal area (12sqm\*) with a large double door at the front. The upper floor has a generously sized office area with an additional store room (16sqm\*).