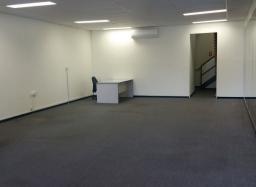

The property has an open ground floor area suitable for an office/showroom (71sqm\*) plus a kitchen/meal area (12sqm\*) with a large double door at the front. The upper floor has a generously sized office area with an additional store room (16sqm\*).

#### Features:

- Open Plan Lay-out

Showrooms/bulky Goods FOR LEASE

141sqm