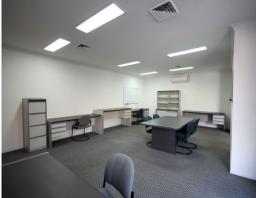

### Office Space With Great Parking In The Heart of Mermaid Beach

- \* 130m2\* of office space
- \* 4.5 car parks included and ample on street parking
- \* Great natural lighting
- \* Multiple offices and boardroom
- \* All furniture can stay or go
- \* Kitchenette and amenities
- \* Competitive rates, don't miss out!