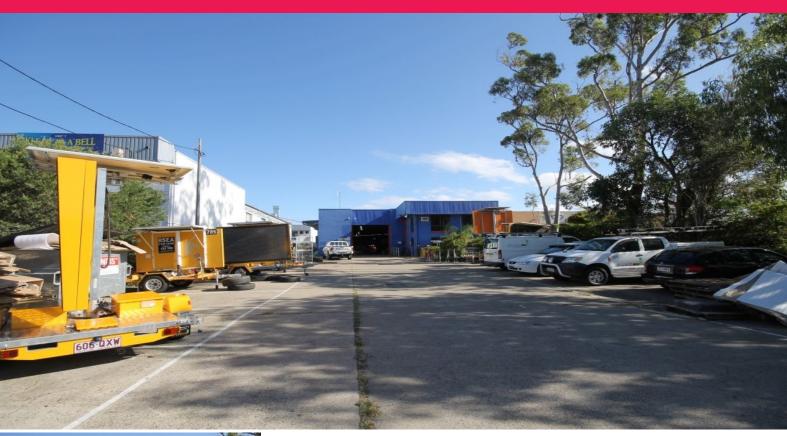

## **FOR LEASE**

21 Smith Street, Capalaba

• Large 1,090m2\* Freestanding Industrial Building on 2,023m2\* site

• Includes ground & first floor A/C & Carpeted Office

• Fully fenced secured hardstand • Smith Street signage & exposure

• Front & side container height roller door access • Plenty of on-site parking & container set down areas

• Available 1 August 2018

NETT RENTAL PCM^ - \$9,000

\* Approximately

Industrial

FOR LEASE

1090sqm