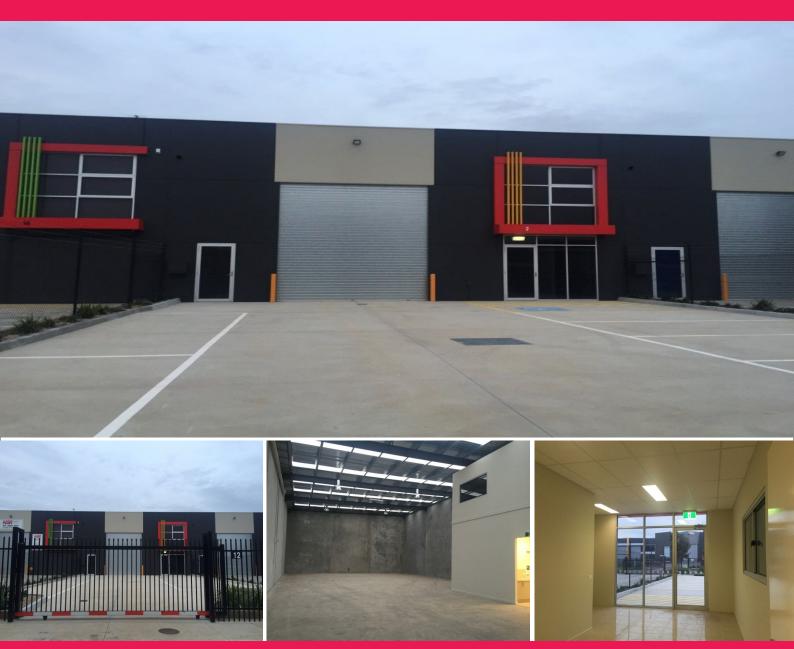

## 2/12 Freight Road, Ravenhall VIC 3023

## **QUALITY OFFICE/WAREHOUSE!**

Located in Ravenhall Industrial prescient (Orbis Industrial Park) with great access to Western Freeway, Robertson Road and Western Ring Road all nearby. This property has great up side with warehouse and office all in one.

- <LI> Reception area.
- <LI> Offices up stairs.
- <LI> Boardroom.
- <LI> Staff facilities.
- <LI> On-site parking.
- <LI> Own entrance.
- <LI> No body corporate.
- <LI> Container high r/door.

**AVAILABLE NOW!** 

Industrial FOR LEASE

449sqm