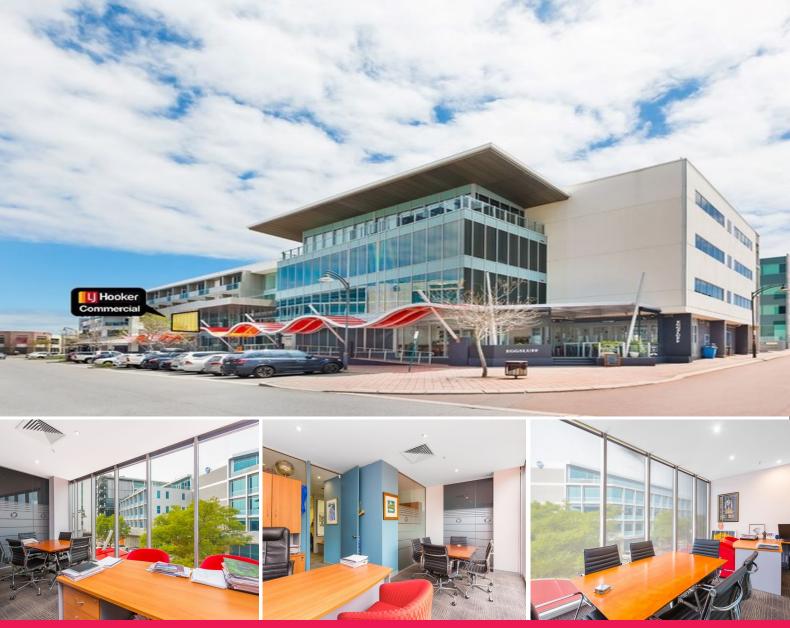

## Unit 13/22 Railway Road, Subiaco WA 6008

## **Boutique Office**

22 Railway Road offers distinctive and edgy office space within the best part of Subiaco.

A boutique office perfect for a small business operator or private family office. Excellent natural light with exclusive w/c and generous parking allocation (4 bays).

Located on Railway Road with ample street parking available and within easy walking distance to Subiaco Train Station, the property is just 3 kilometres from the Perth CBD and provides easy access to the Western Suburbs.

Key Features: - Boutique office accom Offices FOR SALE

69sqm

L Hooker Commercial Perth

Brian Neo 0411868486 bneo@ljhc.com.au