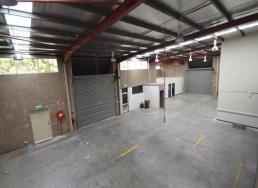

## **Stand Alone Warehouse With Stylish Office**

This is a rare opportunity to occupy a free standing warehouse whilst being located in Newcastle's most central suburb.

- \* Plush two storey office area with separate office and boardroom
- \* Warehouse area approximately 305m2
- \* Two (2) street frontage with roller door access
- \* Ducted air conditioning and data cabling
- \* On-site parking for eight (8) vehicles