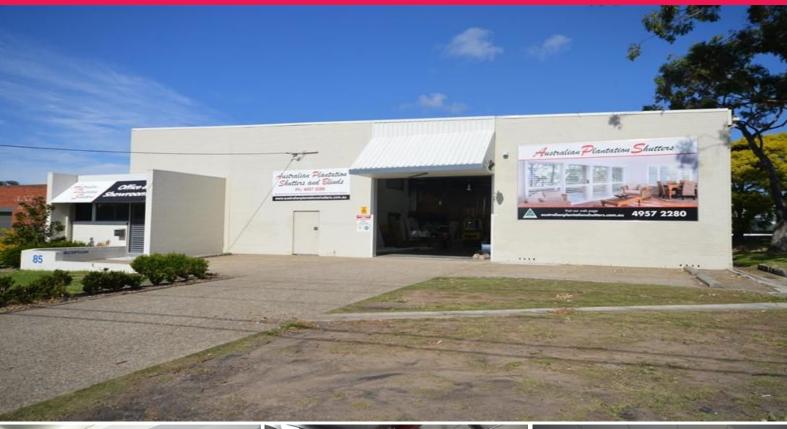

## Raine&Horne, Commercial

85 Fletcher Street, Adamstown NSW 2289

## **Stand Alone Warehouse With Stylish Office**

This is a rare opportunity to occupy a free standing warehouse whilst being located in Newcastle's most central suburb.

- \* Plush two storey office area with separate office and boardroom
- \* Warehouse area approximately 305m2
- \* Two (2) street frontage with roller door access
- \* Ducted air conditioning and data cabling
- \* On-site parking for eight (8) vehicles

A very well appointed building that is easily accessed; right next door to Storage King and less than five (5) minutes to Westfield Kotara.

Industrial FOR LEASE

561sqm

Raine&Horne. Commercial

**Jason Morris** 