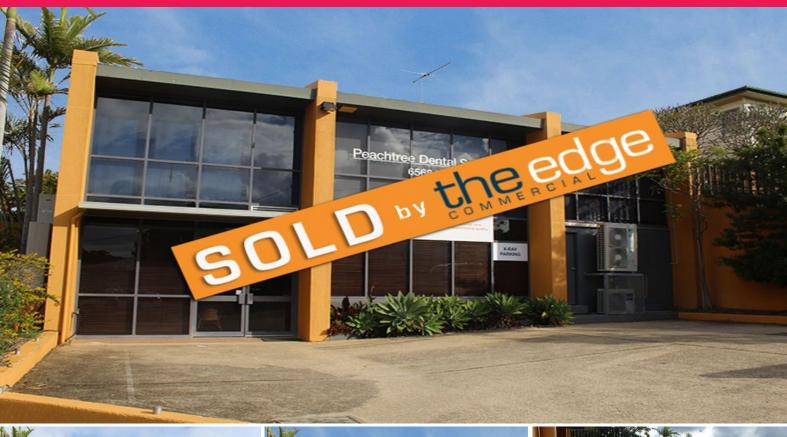

Suite 3/7 Short Street, Nambucca Heads NSW 2448

## NAMBUCCA HEADS INVESTMENT...

Medical strata suite in busy professional centre.

Currently leased to strong tenant on a five (5) year term with three (3) years remaining, plus two x three (3) year options.

Key features of this property include:

- Approx. 178sqm
- Medical fitout
- Existing three (3) year term remaining on current lease with strong tenant in place.
- Rental return approx. \$38,440.00 net pa