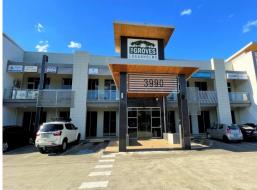

## Ray White.

12/3990 Pacific Highway, Loganholme QLD 4129

## 209m2\* High Quaility Office Suite With Price Reduction

- \* 209m2\* A grade air-conditioned office suite on the 1st floor
- \* Sale Price Now Only \$795,000 (+ GST if applicable) Or Lease from \$4,900 + Outs + GST PCM
- \* Situated at the rear of the building with a pleasant outlook facing East
- \* Being located at the rear of the building, the office is very quiet
- \* Comprises of reception area, lunchroom area, 3 x glass wall offices, open plan area, a manager's office, a board room, and server/storeroom
- \* Also included is a screened 13m2\* balcony area overlooking a park area at the rear
- \* Suitable for up to 20\* staff with phone and data points throughout office areas
- \* "The Groves" is a high-quality office building with a tiled entry foyer