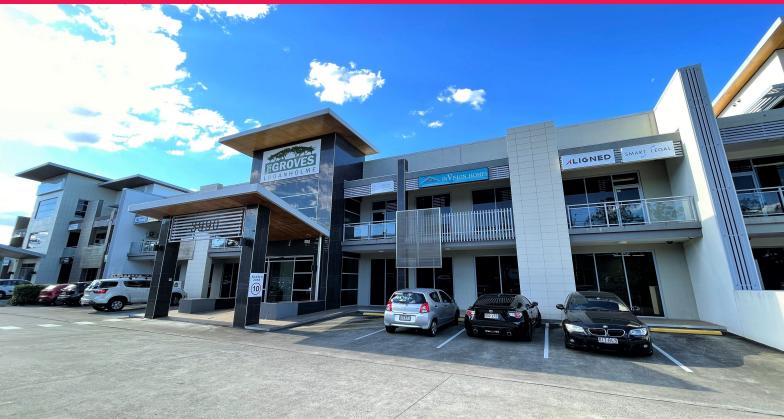

## Ray White.

12/3990 Pacific Highway, Loganholme QLD 4129

## 209m2\* High Quaility Office Suite With Price Reduction

- \* 209m2\* A grade air-conditioned office suite on the 1st floor
- \* Sale Price Now Only \$795,000 (+ GST if applicable) Or Lease from \$4,900 + Outs + GST PCM
- \* Situated at the rear of the building with a pleasant outlook facing East
- \* Being located at the rear of the building, the office is very quiet
- \* Comprises of reception area, lunchroom area, 3 x glass wall offices, open plan area, a manager's office, a board room, and server/storeroom
- \* Also included is a screened 13m2\* balcony area overlooking a park area at the rear
- \* Suitable for up to 20\* staff with phone and data points throughout office areas
- \* "The Groves" is a high-quality office building with a tiled entry foyer