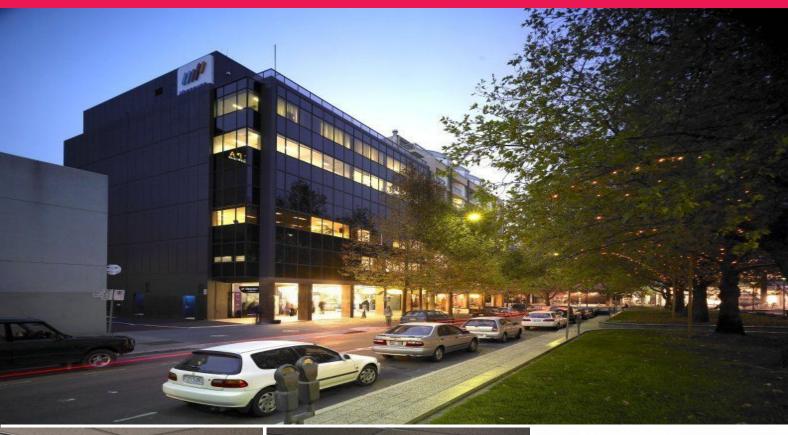

## Refurbished Fitted Out Unit in the Heart of the CBD

This is a rare opportunity to secure a refurbished fitted out unit of 104m2 suite right in the heart of the city. The fit out comprises of entry, reception, office, meeting room and an open plan area. The unit is located on the 5th floor and has a great outlook. The building is located close to the Canberra Centre and public parking. The suite has been fully refurbished with new carpeting, paint, kitchenette and the building has undergone a refurbishment, with new lifts and bathrooms.

Offices FOR LEASE

104sqm