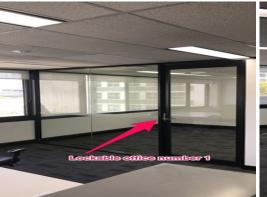

## Refurbished Fitted Out Unit in the Heart of the CBD

This is a rare opportunity to secure a refurbished fitted out unit of 104m2 suite right in the heart of the city. The fit out comprises of entry, reception, office, meeting room and an open plan area. The unit is located on the 5th floor and has a great outlook. The building is located close to the Canberra Centre and public parking. The suite has been fully refurbished with new carpeting, paint, kitchenette and the building has undergone a refurbishment, with new lifts and bathrooms.