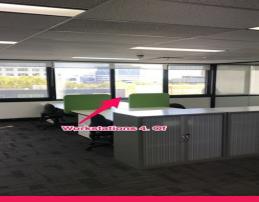

## Refurbished Fitted Out Unit in the Heart of the CBD

This is a rare opportunity to secure a refurbished fitted out unit of 104m2 suite right in the heart of the city. The fit out comprises of entry, reception, office, meeting room and an open plan area. The unit is located on the 5th floor and has a great outlook. The building is located close to the Canberra Centre and public parking. The suite has been fully refurbished with new carpeting, paint, kitchenette and the building has undergone a refurbishment, with new lifts and bathrooms.