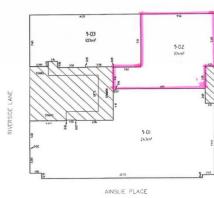

## Refurbished Fitted Out Unit in the Heart of the CBD

This is a rare opportunity to secure a refurbished fitted out unit of 104m2 suite right in the heart of the city. The fit out comprises of entry, reception, office, meeting room and an open plan area. The unit is located on the 5th floor and has a great outlook. The building is located close to the Canberra Centre and public parking. The suite has been fully refurbished with new carpeting, paint, kitchenette and the building has undergone a refurbishment, with new lifts and bathrooms.

Offices FOR LEASE

104sqm