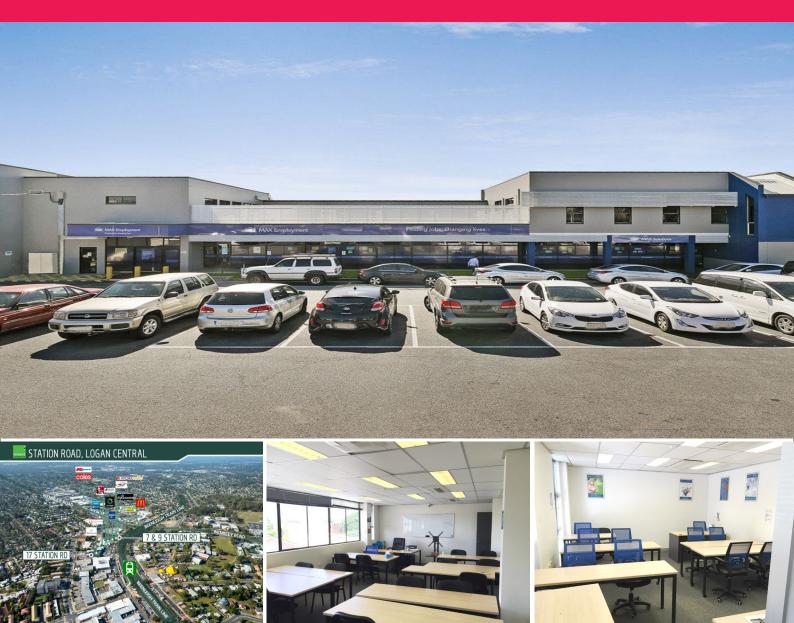

## 17 Station Road, Logan Central QLD 4114

## **Freehold Office Investment With Development Upside**

1,045sqm Professional office building on 2,199sqm of land Fully leased investment opportunity Currently returning \$377,601.42 net pa + outgoings + gst Leased To National Tenant Max Solutions Pty Ltd Development upside, under the new town centre plan High profile location with the office hub of Logan Central Easy access to public transport, shopping centres and cafes / food outlets Just minutes to Logan Motorway, Pacific Highway and major arterial roads Offices FOR SALE

1045sqm