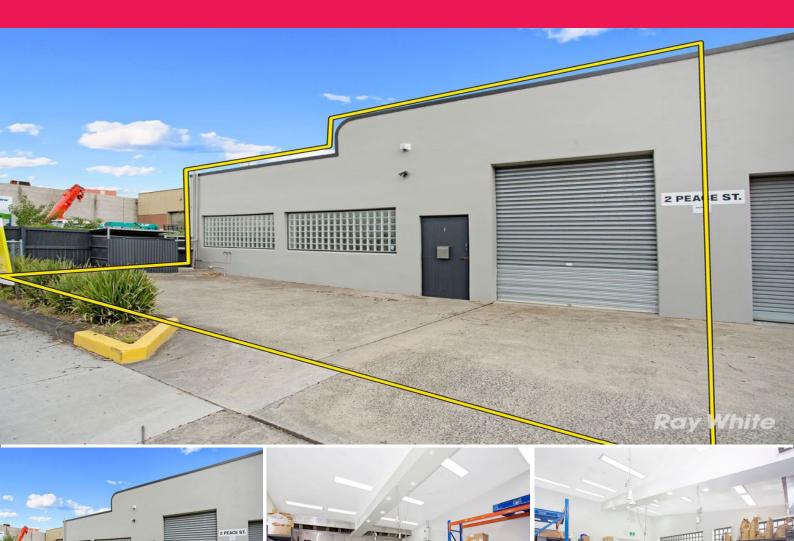

# Ray White.

1/2 Peace Street, Springvale VIC 3171

### **COMMERCIAL FOOD PREMISES INVESTMENT!**

Ray White Commercial Victoria is pleased to offer unit 1/2 Peace St, Springvale to market via public auction on Thursday 7th June, 2018 at 1pm on-site.

Located just off Centre Road, near the intersection of Springvale Road and Princes Hwy and with a Three (3) year lease with options, this is the perfect addition to your property portfolio and even better for a first time commercial investor looking to get into the market.

#### Tenancy Details:

- Leased to Chara Enterprises Pty Ltd T/A Tea & Spice Specialty Chai
- 3 Year lease with two further terms of 3 years each (Commenced July 2017)
- Current income \$18,2

Industrial FOR SALE