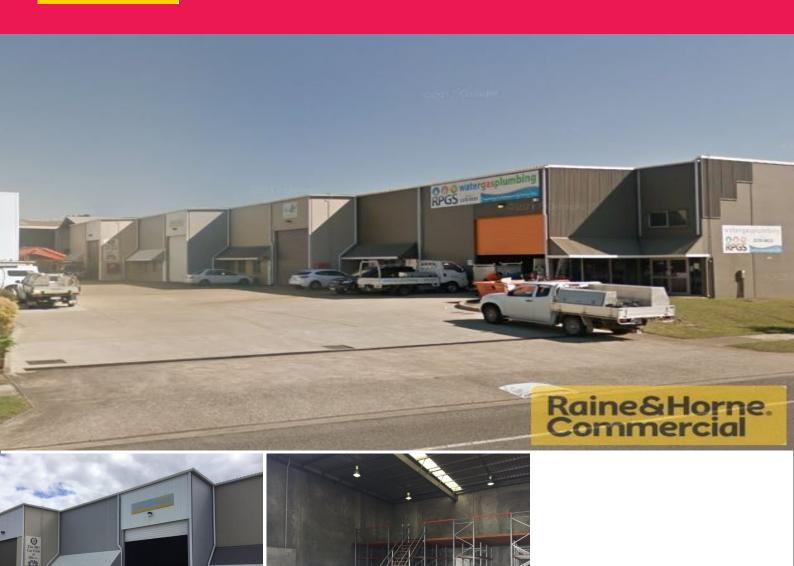

## 9/16 Collinsvale Street, Rocklea QLD 4106

## Smaller Unit, Quality Industrial in a superb location

\* Located close to Ipswich Motorway on and off ramp plus easy truck and vehicle access

Raine&Horne. Commercial

- \* Well maintained concrete tilt slab construction
- \* Container high roller shutter door
- \* Ample natural light throughout
- \* Male and Female amenities
- \* 7.5m approx. high internal warehouse height
- \* Internal mezzanine of approx. 80sqm not included in GFA
- \* Perfect for owner occupiers and investors

For detailed information please contact Paul Flego exclusive agent Raine & Horne Commercial

Please Quote Property I

Industrial FOR SALE

Raine&Horne. Commercial

208sqm

Raine&Horne. Commercial