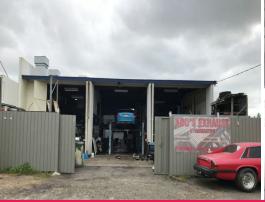

## Freehold warehouse/ mechanical workshops

This property enjoys exposure to Dalrymple Road and comprises two separate high clearance portal frame structures of approx. 400 and 200 square metres each plus skillion roofed area and security fenced concrete hardstand sited on a 1214 square metre allotment on two separate titles with frontage to Punari Street.

Features include a new roof, 3 phase power and full height roller shutter

Offered subject to one income producing tenancy and suitable for an investor or future owner/ occupier.

Inspect with marketing agents Ray White Commercial on 4726 7888