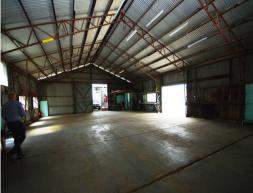

## Freehold warehouse/ mechanical workshops

This property enjoys exposure to Dalrymple Road and comprises two separate high clearance portal frame structures of approx. 400 and 200 square metres each plus skillion roofed area and security fenced concrete hardstand sited on a 1214 square metre allotment on two separate titles with frontage to Punari Street.

Features include a new roof, 3 phase power and full height roller shutter

Offered subject to one income producing tenancy and suitable for an investor or future owner/ occupier.

Inspect with marketing agents Ray White Commercial on 4726 7888