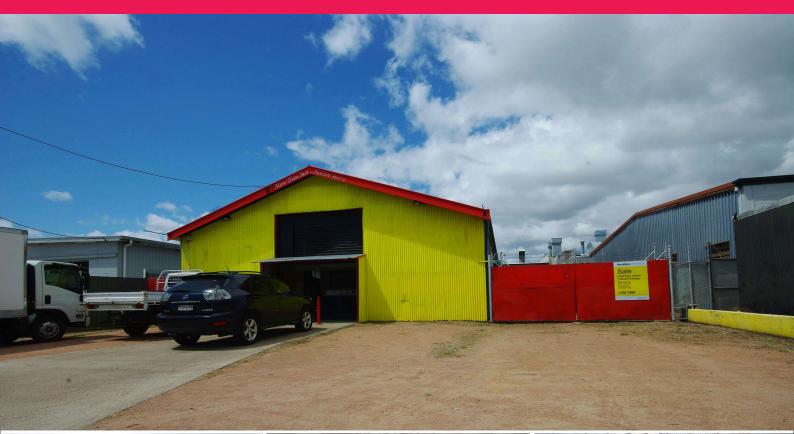

3 Yarrowee Street, Currajong QLD 4812

## Freehold warehouse/ mechanical workshops

This property enjoys exposure to Dalrymple Road and comprises two separate high clearance portal frame structures of approx. 400 and 200 square metres each plus skillion roofed area and security fenced concrete hardstand sited on a 1214 square metre allotment on two separate titles with frontage to Punari Street.

Features include a new roof, 3 phase power and full height roller shutter

Offered subject to one income producing tenancy and suitable for an investor or future owner/ occupier.

Inspect with marketing agents Ray White Commercial on 4726 7888