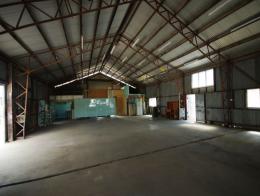

## Freehold warehouse/ mechanical workshops

This property enjoys exposure to Dalrymple Road and comprises two separate high clearance portal frame structures of approx. 400 and 200 square metres each plus skillion roofed area and security fenced concrete hardstand sited on a 1214 square metre allotment on two separate titles with frontage to Punari Street.

Features include a new roof, 3 phase power and full height roller shutter

Offered subject to one income producing tenancy and suitable for an investor or future owner/ occupier.

Inspect with marketing agents Ray White Commercial on 4726 7888