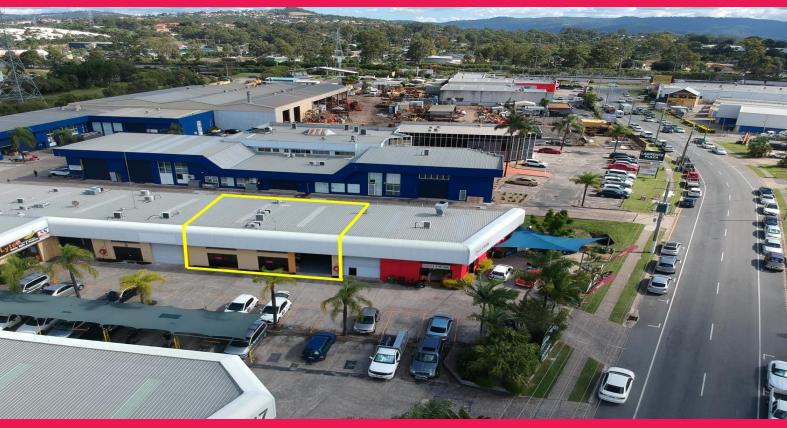

### **National Tenant With Strong Lease - Will Be Sold!**

The Lachlan Marshall & Jared Johnson Team as exclusive agents are proud to offer this exceptional opportunity for you to secure a long standing tenanted investment located within on of the Gold Coast's most central Industrial precincts, surrounded by national and multi-national businesses.

- \* Strong Net Income \$45,427pa + GST + Outgoings
- \* 195m2\* + Additional Mezzanine
- \* 4% Annual Increases
- \* Long standing tenant
- \* Warehouse / Showroom / Office
- \* Highly desirable Nerang Industrial Precinct