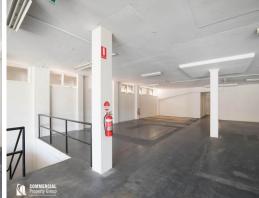

## 430m? Showroom & Warehouse on Princes Highway, Arncliffe

Opportunity to lease 430m? combined showroom, office & warehouse space right on the Princes Highway, Arncliffe with rear lane access.

Features include:

- \* 300m? street level showroom
- \* 130m? ground floor storage space
- \* Roller door access to warehouse
- \* Own amenities
- \* Kitchennette
- \* Rear lane access
- \* 4 car spaces
- \* Signage exposure on Princes Highway
- \* Heavy traffic exposur