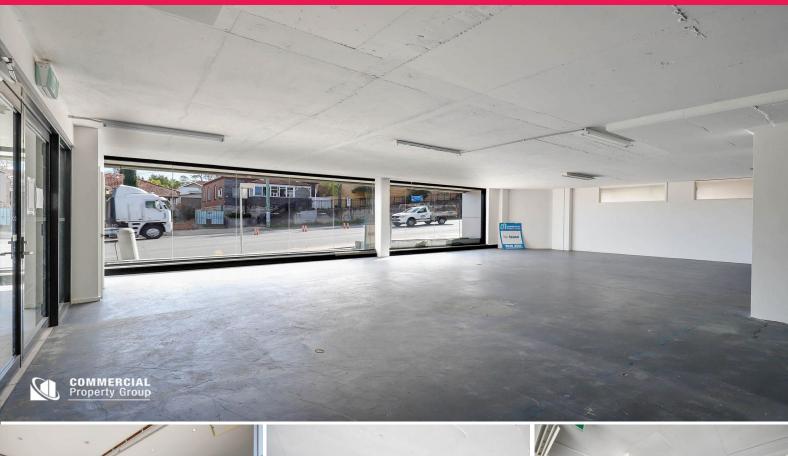

## 430m? Showroom & Warehouse on Princes Highway, Arncliffe

Opportunity to lease 430m? combined showroom, office & warehouse space right on the Princes Highway, Arncliffe with rear lane access.

Features include:

- \* 300m? street level showroom
- \* 130m? ground floor storage space
- \* Roller door access to warehouse
- \* Own amenities
- \* Kitchennette
- \* Rear lane access
- \* 4 car spaces
- \* Signage exposure on Princes Highway
- \* Heavy traffic exposur