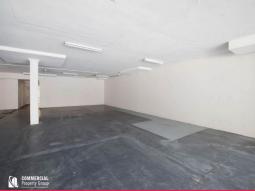

## 430m? Showroom & Warehouse on Princes Highway, Arncliffe

Opportunity to lease 430m? combined showroom, office & warehouse space right on the Princes Highway, Arncliffe with rear lane access.

Features include:

- \* 300m? street level showroom
- \* 130m? ground floor storage space
- \* Roller door access to warehouse
- \* Own amenities
- \* Kitchennette
- \* Rear lane access
- \* 4 car spaces
- \* Signage exposure on Princes Highway
- \* Heavy traffic exposur