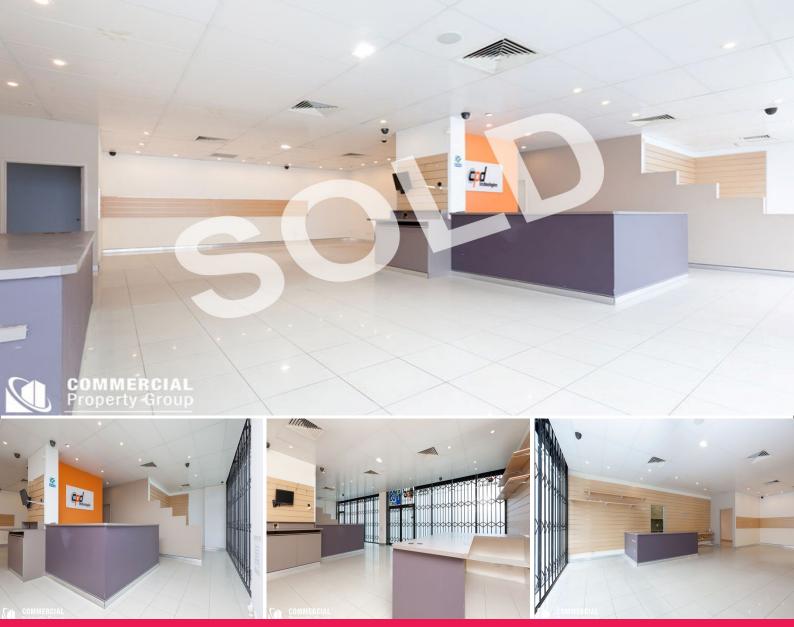

## SOLD BY KYLE DEWEY & MITCH BROWN - 164m? Quality Office/Retail Premises

- \* Enjoying superb exposure on Princes Highway
- \* 164m? approx. quality office/retail premises
- \* Fantastic signage opportunity to passing trade
- \* Two entry points via Princes Highway & rear lane
- \* Great natural light & tiled throughout
- \* Ducted air conditioning & attractive downlighting
- \* Custom reception desk & partitioned offices
- \* CCTV & alarm security systems
- \* Internal security sliding gate
- \* Data cabling, custom shelving & storage room
- \* Internal amenities and kitchenette
- \* Access to a grease tr

Offices

FOR SALE

164sqm

**Kyle Dewey** 

kyled@commercial.net.au