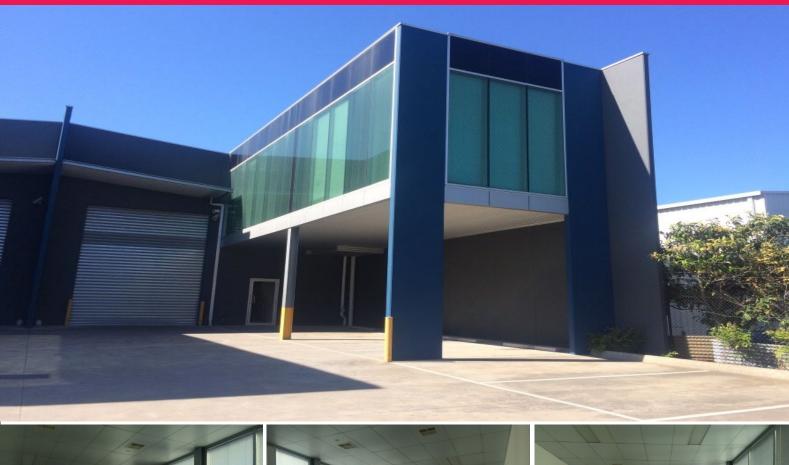

2/48 Albemarle Street, Williamstown VIC 3016

## **MODERN OFFICE/WAREHOUSE!**

Located just off Kororoit Creek Road with great access to Westgate Freeway and Millers Road. This factory has air-con in warehouse through-out and special installation in roof as well, ideal for any controlled warehousing or food/confectionery manufacturing.

<LI> High warehouse clearance.

<LI> Open plan office.

<LI> Great truck access.

<LI> On-site parking.

<LI> Staff amenities with shower facilities.

<LI> Heating and Cooling in office.

AVAILABLE NOW!!!

Offices

FOR SALE

310sqm