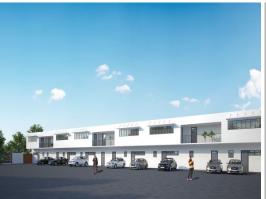

## Affordable owner occupier opportunity - Brand new Commercial suites available f

Ray White Commercial are pleased to present to the market Six Nine Seven. This mixed use development includes professional office, retail and health suites with floor areas available from 168 sqm\* to 1,515 sqm.

A basic fit out will be included and upgrades/alterations are available as part of the package.

Property details:

- ? Site area: 2,420 sqm
- ? Building area: 1,515 sqm, configured as suites from 168 sqm\*
- ? Access will be via Rofle Street