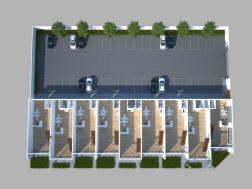

A basic fit out will be included and upgrades/alterations are available as part of the package.

Property details:

- ? Site area: 2,420 sqm
- ? Building area: 1,515 sqm, configured as suites from 168 sqm\*
- ? Access will be via Rofle Street