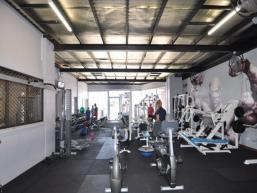

## Strata Office/Retail Unit Facility

Ray White Commercial is pleased to present to the market Lot 7, 16-24 Brampton Avenue, Cranbrook 4814. The subject property comprises of a clear span commercial office retail suite currently configured as a gym with newly renovated toilet and shower facilities.

The well presented property comprises of a fully air conditioned 138m2\* floor area. The property is set within the Rossvale Centre and offers ample on site car parking and close proximity to Ross River Rd, Myers and located within a large residential catchment area.

Ground Floor Area: 138m2\*

Refurbished Shower & Toilet Facilities Suit a Variety of Applications (STCA)

Zoned: Neighbourhood Ce

Retail FOR LEASE

138sqm

Ray White, Commercial

Townsville

**Tony Parker** 