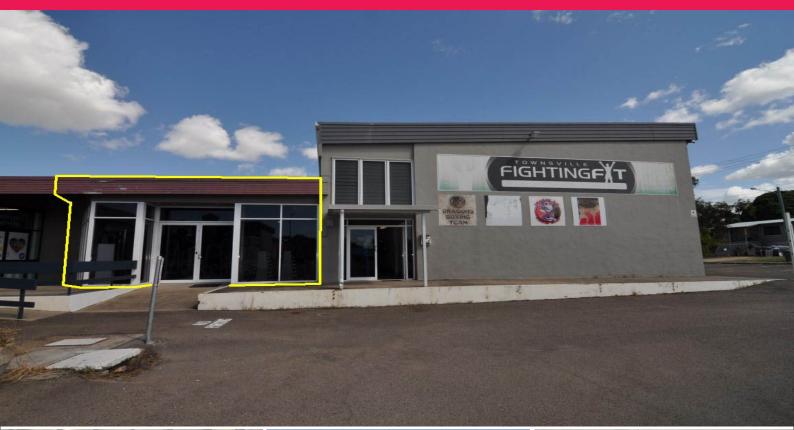

16-24 Brampton Avenue, Cranbrook QLD 4814

## Strata Office/Retail Unit Facility

Ray White Commercial is pleased to present to the market Lot 7, 16-24 Brampton Avenue, Cranbrook 4814. The subject property comprises of a clear span commercial office retail suite currently configured as a gym with newly renovated toilet and shower facilities.

The well presented property comprises of a fully air conditioned 138m2\* floor area. The property is set within the Rossvale Centre and offers ample on site car parking and close proximity to Ross River Rd, Myers and located within a large residential catchment area.