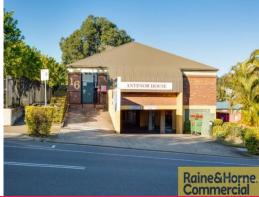

## **Medical Centre Suite.**

"Antenor House" is a long established Medical centre located minutes from St Andrews Private Hospital.

- \* 117sqm of Net lettable area
- \* Shared amenities
- \* Exclusive undercover parking 23 car parks total in complex
- \* Large reception waiting room
- \* 4 individual consultation rooms
- \* Flexible floor plate and configuration
- \* NBN
- \* Alarmed back to base
- \* Air conditioned
- \* Floor plan available

Outgoings: Paid by Tena

Healthcare

FOR LEASE

Expressions of Interest

117sqm

Raine&Horne. Commercial