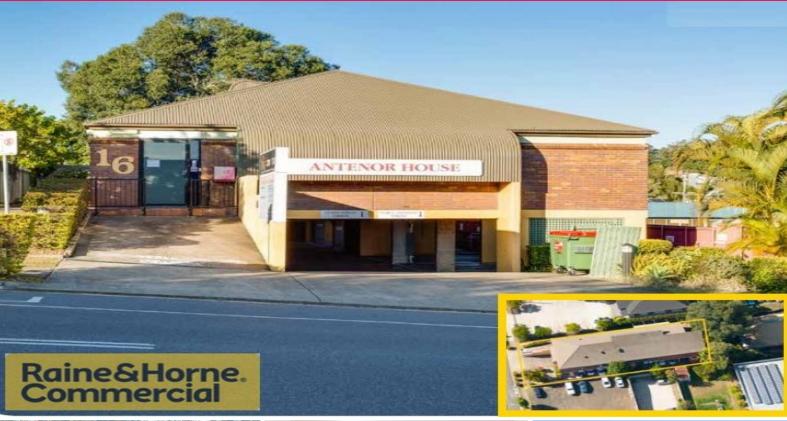

## **Medical Centre Suite.**

"Antenor House" is a long established Medical centre located minutes from St Andrews Private Hospital.

- \* 117sqm of Net lettable area
- \* Shared amenities
- \* Exclusive undercover parking 23 car parks total in complex
- \* Large reception waiting room
- \* 4 individual consultation rooms
- \* Flexible floor plate and configuration
- \* NBN
- \* Alarmed back to base
- \* Air conditioned
- \* Floor plan available

Outgoings: Paid by Tena

Healthcare

FOR LEASE

Expressions of Interest

117sqm

Raine&Horne. Commercial