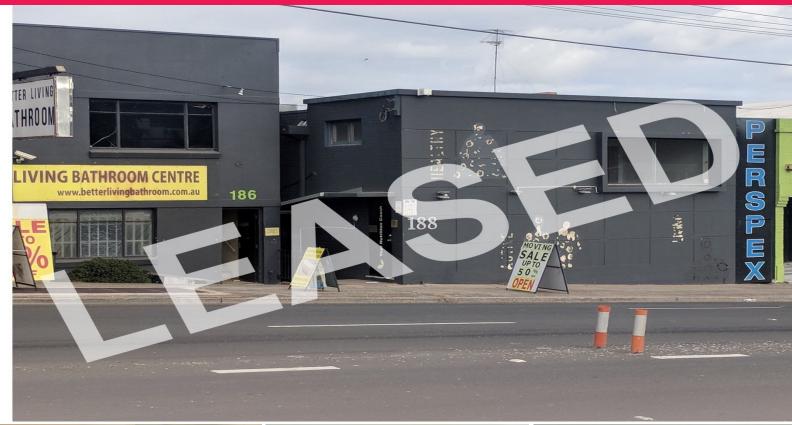

188 Princes Highway, Arncliffe NSW 2205

## **LEASED BY MITCH BROWN - 264m? on Princes Highway with Parking & Rear Lane Access**

Opportunity to lease a free hold warehouse on Princes Highway, Arncliffe. Features include:

- \* Air-conditioned offices
- \* Timber floors & carpeting
- \* Bathroom & kitchenette
- \* Good natural light
- $^{\star}$  Warehouse is 3m high and offers opportunity for storage or extra office/display area
- \* Rear lane access and parking for approximately 5 cars
- \* Gated yard access via remote
- \* Just minutes from Sy

Offices

FOR LEASE

264sqm

Mitch Brown

MitchB@cpgsouth.com.au