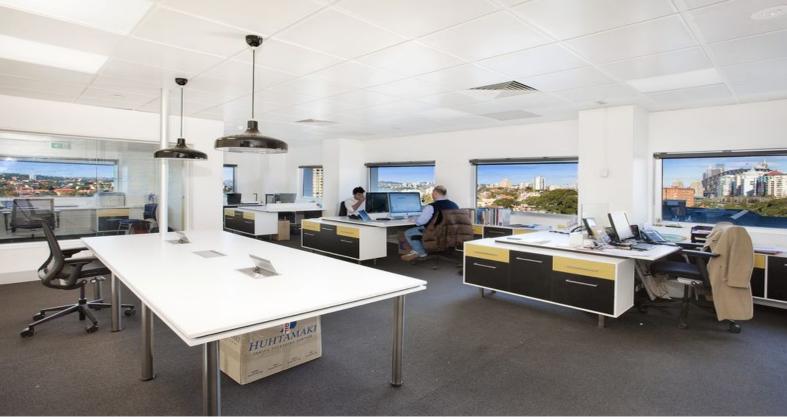

## **Harbour Views from 2 Sides**

Prime Harbour Views with wrap-around windows to the South-East and Excellent Natural Light. Offered with a fitout in place consisting Reception Area, Spacious Boardroom, 2 Meeting Rooms, Comms Room & large open plan for workstations. This corner suite is situated in a prominent North Sydney high rise. The space benefits from a modern fitout including furniture and being located on a refurnished level, excellent presentation throughout.

Fantastic for creative companies and small businesses wanting to grow in a modern and inspiring environment. Inspect today!

Offices FOR LEASE

150sqm

Aspace Estate Agents