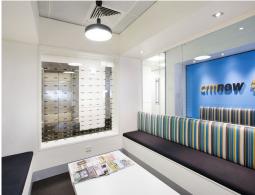

## **Harbour Views from 2 Sides**

Prime Harbour Views with wrap-around windows to the South-East and Excellent Natural Light. Offered with a fitout in place consisting Reception Area, Spacious Boardroom, 2 Meeting Rooms, Comms Room & large open plan for workstations. This corner suite is situated in a prominent North Sydney high rise. The space benefits from a modern fitout including furniture and being located on a refurnished level, excellent presentation throughout.