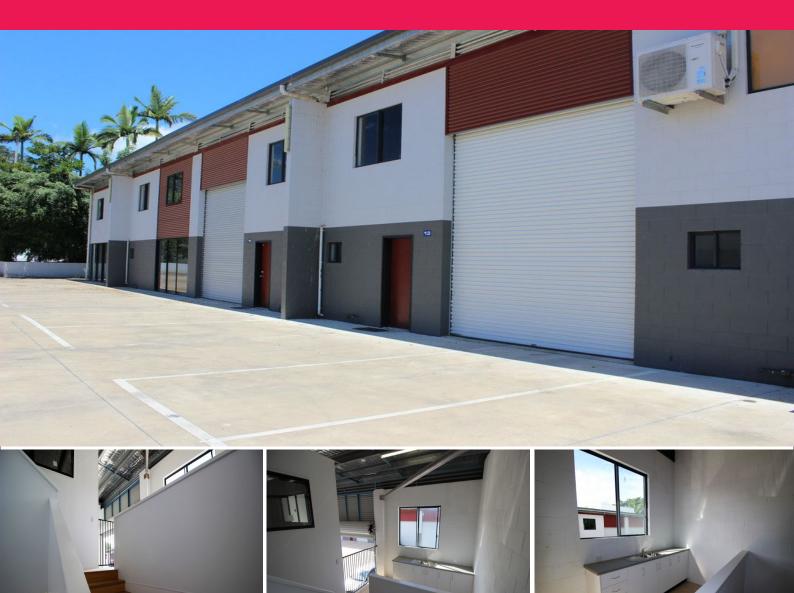

## **Quirky Office / Studio**

Located on busy Pease Street, this unique newly constructed tenancy is now available to lease.

The area has been extremely well constructed and consists of: Ground floor storage / stock room of 21 sqm, bathroom with shower, lovely timber stairwell and entry foyer.

The mid level has a kitchen and the top floor has  $53\ \text{sqm}$  of office space. The office space is currently open plan.

Outside there are two or three exclusive use car parks.

Industrial FOR LEASE