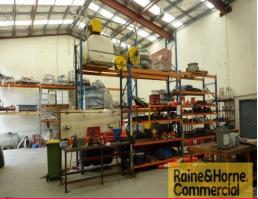

- \* 50sqm (approx) of ground floor office and amenities
- \* Amenities include kitchenette, toilets and shower
- \* 300sqm (approx) clear span warehouse
- \* Good access to electric roller door
- \* PLENTY of three phase power
- \* Container friendly site
- \* Secure lockup compound
- \* Suit manufacturing/tradespeople/warehousing
- \* Outgoings included in rent
- \* Pricing excludes GST