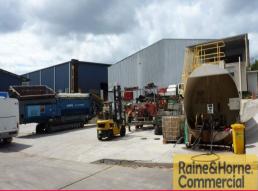

- \* 50sqm (approx) of ground floor office and amenities
- \* Amenities include kitchenette, toilets and shower
- \* 300sqm (approx) clear span warehouse
- \* Good access to electric roller door
- \* PLENTY of three phase power
- \* Container friendly site
- \* Secure lockup compound
- \* Suit manufacturing/tradespeople/warehousing
- \* Outgoings included in rent
- \* Pricing excludes GST