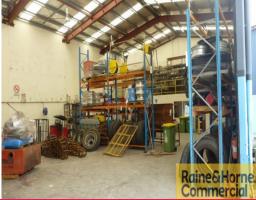

- \* 50sqm (approx) of ground floor office and amenities
- \* Amenities include kitchenette, toilets and shower
- \* 300sqm (approx) clear span warehouse
- \* Good access to electric roller door
- \* PLENTY of three phase power
- \* Container friendly site
- \* Secure lockup compound
- \* Suit manufacturing/tradespeople/warehousing
- \* Outgoings included in rent
- \* Pricing excludes GST