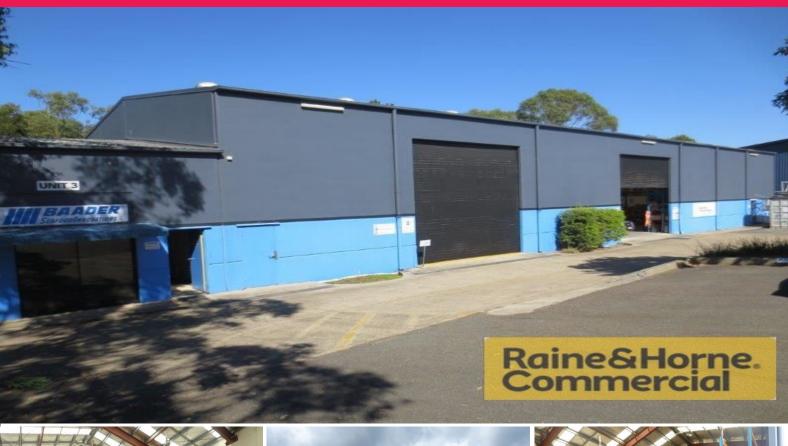

## 350sqm Exceptional Value - Multi-functional Industrial Unit

This manufacturing warehouse is located in the heart of Cleveland's industrial precinct and offers excellent value for money.

Features include:

- \* 50sqm (approx) of ground floor office and amenities
- \* Amenities include kitchenette, toilets and shower
- \* 300sqm (approx) clear span warehouse
- \* Good access to electric roller door
- \* PLENTY of three phase power
- \* Container friendly site
- \* Secure lockup compound
- \* Suit manufacturing/tradespeople/warehousing
- \* Outgoings included in rent
- \* Pricing excludes GST