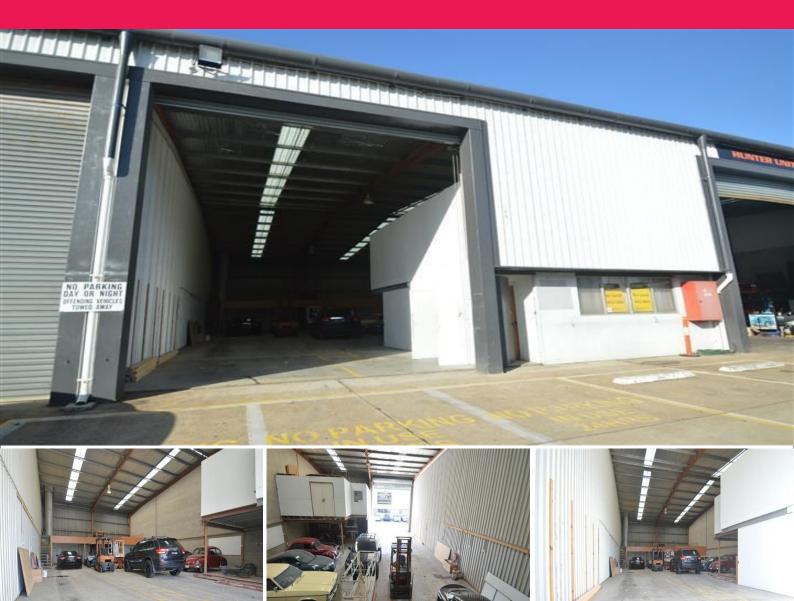

## Building Area: 408m2(approx)

Industrial unit located in the Macquarie Business Park on Oakdale Road. This location provides easy access to the Pacific Highway to service the South of Newcastle and most areas of the Hunter Valley.

Features include:

- \* Combined warehouse & ground floor office space of 358m2 (approx)
- \* First floor offices of approximately 50m2
- \* Kitchenette & staff lunchroom
- \* High clearance roller door access
- \* Good natural light to warehouse

The Gateshead industrial estate caters for a diverse range of businesses including sport and fitness, building supplies

Industrial FOR LEASE

420sqm

Paul Tilden 0425 302 772 paul@rhplus.com.au