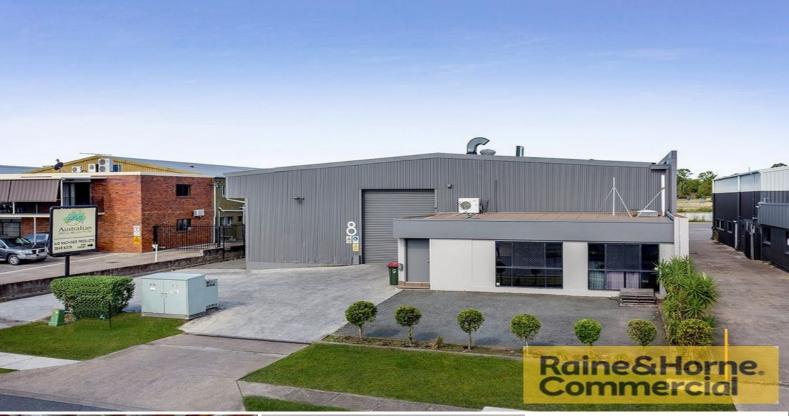

## Front, 8 Shoebury Street, Rocklea QLD 4106

## **Freestanding Warehouse in Great Location**

\* Building 1 has 70sqm of air conditioned office space with high standard of refurbishment just completed

- \* 743sqm of metal clad warehouse
- \* Drive through container height roller doors at either end of building
- \* 1 ton mono rail crane
- \* Insulated ceiling + whirly birds
- \* 400amps 3 phase power
- \* Airlines
- \* Professional office newly painted and fresh carpets
- \* Toilet and Shower facilities
- \* Side Access