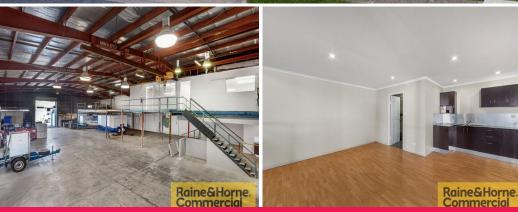

## **Freestanding Warehouse in Great Location**

\* Building 1 has 70sqm of air conditioned office space with high standard of refurbishment just completed

- \* 743sqm of metal clad warehouse
- \* Drive through container height roller doors at either end of building
- \* 1 ton mono rail crane
- \* Insulated ceiling + whirly birds
- \* 400amps 3 phase power
- \* Airlines
- \* Professional office newly painted and fresh carpets
- \* Toilet and Shower facilities
- \* Side Access