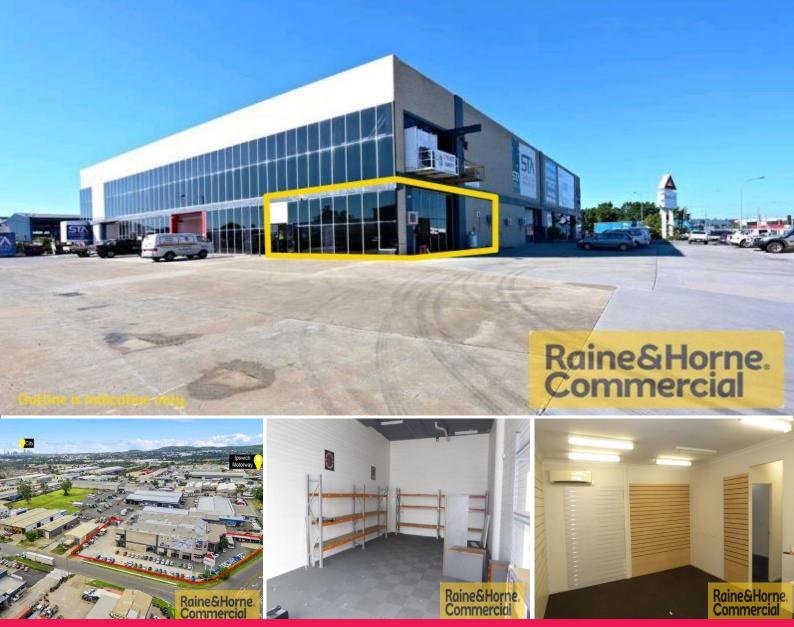

## Office/Showroom in Iconic Rocklea Building

- \* 206sqm of office/showroom
- \* Landmark site on Ipswich Motorway
- \* Showroom has great internal height
- \* Fully carpeted and air-conditioned
- \* Corner position
- \* 2 street access
- \* Ability to drop 20ft & 40ft containers
- \* Excellent signage opportunities
- \* Iconic Rocklea building
- \* Ample car parking on-site
- \* 12kms to Brisbane CBD
- \* Easy access on and off the Ipswich Motorway

Outgoings: Paid by Tena

Offices

FOR LEASE

206sqm

Raine&Horne. Commercial