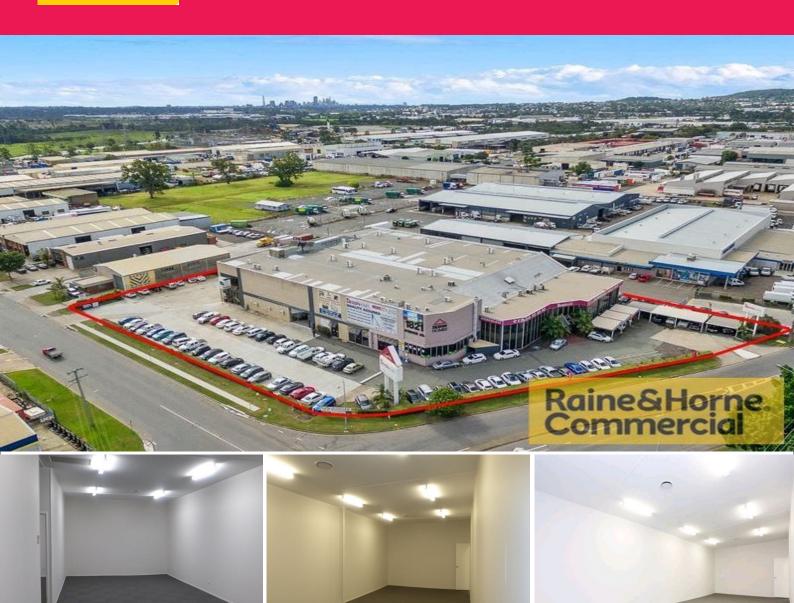

## **Newly Refurbished Office Space in Landmark Site on Ipswich Motorway**

- \* 329sqm of newly refurbished office space
- \* Landmark site on Ipswich Motorway
- \* Freshly painted and carpeted
- \* Currently 4 large rooms
- \* Ability for individual office spaces or open plan
- \* Fully air-conditioned
- \* Corner position
- \* 2 street access
- \* Excellent signage opportunities
- \* Iconic Rocklea building
- \* Ample car parking on-site
- \* Easy access on and of

Offices

FOR LEASE

\$32,900 p/a Net

Raine&Horne. Commercial

Raine&Horne. Commercial

329sqm

Raine&Horne. Commercial