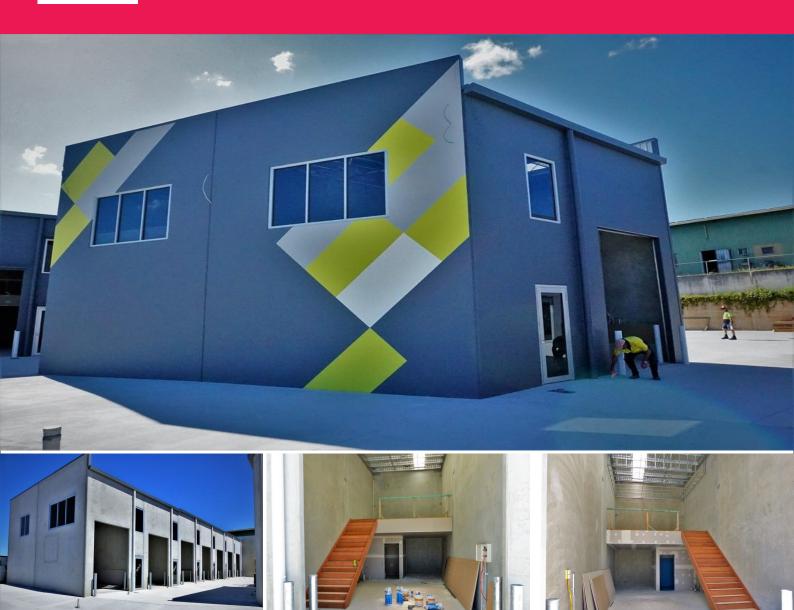

### 89sqm\* BRAND NEW OFFICE/ WAREHOUSE

Construction is almost completed at The Annex development and is due for completion in February 2018

- 89sqm office/warehouse
- 64sqm\* warehouse/ ground floor foot print
- 25sqm\* a/c mezzanine
- Electric container height roller door
- All units are individually metered and come standard with sealed concrete floors, open mezzanine level with
- air conditioning, kitchenette & bathroom amenities and in-unit hose facilities.
- Plans, pricing, upgrades & Expression of Interest form available on request

For a detailed Information Memorandum or to arrange an inspection please contact the Exclusive Marketing Agents

Industrial FOR SALE

89sqm